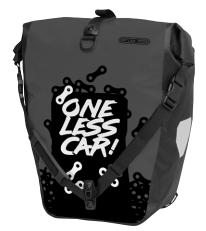

## **BACK-ROLLER DESIGN**

Rear pannier (single pannier) with roll closure and QL2.1 system

## **PRODUCT INFO**

Rear pannier (single pannier) with roll closure and QL2.1 system

Design "Cycledlice"

Design "Woodland"

Design "Uphill"

Design "One Less Car"