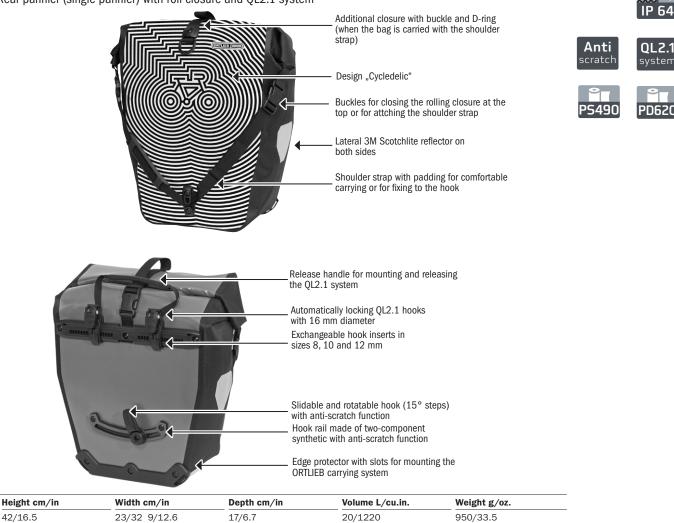

## **BACK-ROLLER DESIGN**

Rear pannier (single pannier) with roll closure and QL2.1 system

## **SPECIFICATIONS:**

- + Classical rear pannier (single pannier) with roll closure, available in four different designs
- + Sides of PS 490 nylon material, front and back of PD 620
- + QL2.1 system for racks up to 16 mm
- + Including reduction pieces for tube diameters 8, 10 and 12 mm; with anti-scratch function reducing abrasions on rack
- + 20 mm hook available as separate accessory (e.g. for e-bikes)
- + Top QL hooks and lower sliding hook adjustable without requiring any tools
- + Can be used individually (e.g. for shopping, sports, picknick)
- + Can be combined (as pair) with the ORTLIEB Rack-Pack size S or M
- + Including integrated inner pocket and shoulder strap
- + Easy to clean inside
- + Highly reflective Scotchlite reflector
- + Lower hook rail made of two-component "hard-soft" synthetic reduces abrasions on carrier

Contents: Pannier (single bag) with shoulder strap and reduction inserts for 8, 10 and 12 mm (one pairs per size)

Optional accessories: ORTLIEB carrying system, outer pocket/s (size S), mesh pocket, bottle cage, 20 mm QL2.1 hook, anti-theft device long

Note: In order to meet standard IP64 (6=dustproof 4=protected against splash water coming from all directions) the lid must be rolled 3-4 times.

LIEB

WATERPROOF

Seite/page 1/2