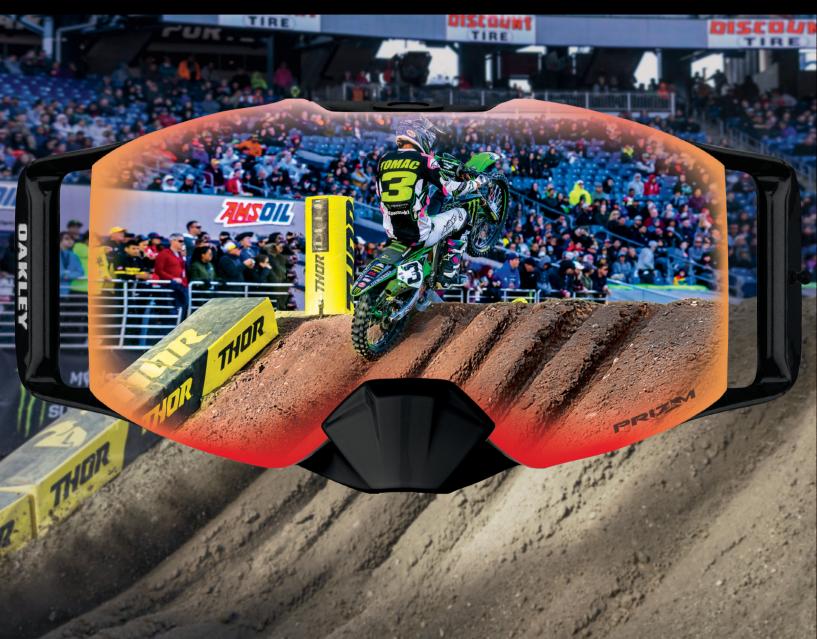

Made for more than just spotting obstacles, Prizm™ MX lenses help you see subtle transitions in dirt conditions so you can master all those split-second decisions to make the most of the ride. You'll ride with greater confidence because the precise color filtering helps you pick up fastlines, identify differences in dirt texture for traction control and see deeper into ruts where the shadows live. Prizm™ MX lenses are engineered to perform under a wide range of light conditions, so when the track or trail takes you from sunlight to canopy shade, you'll have all the performance advantages of sharpened visual acuity and vivid color perception.

DRAMATICALLY ENHANCED CONTRAST AND VISIBILITY OVER A WIDER RANGE OF LIGHT CONDITIONS.