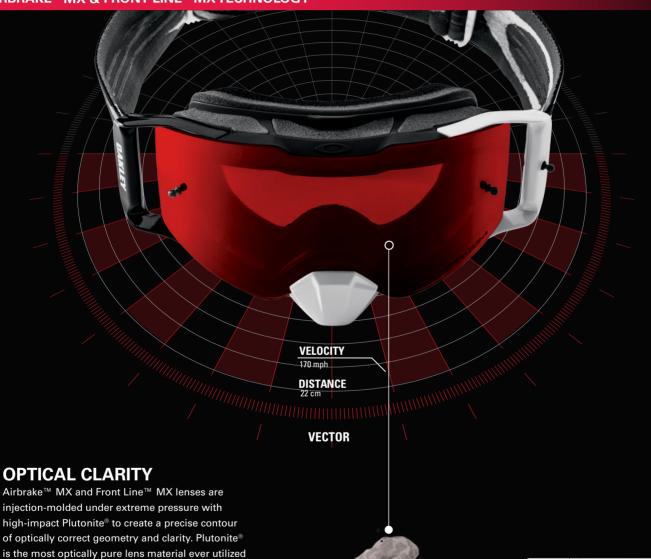

### for MX goggles.

MAXIMUM PERIPHERAL VISION

Airbrake<sup>™</sup> MX and Front Line<sup>™</sup> MX precision lens curvature is matched with sleek frame architecture, expanding your field of vision.