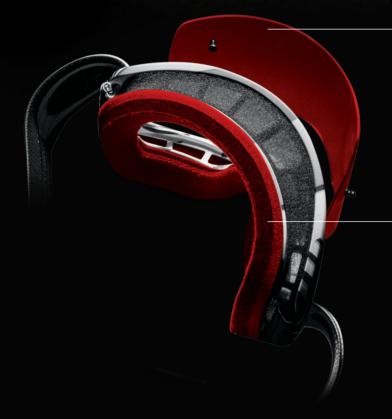

### **SWEAT MANAGEMENT**

Ultra-plush faceplate foam utilizes triple-layer construction to wick sweat off your face. Fleece layer draws liquid away from the skin and into the dual-density foam where capillary action moves moisture to the perimeter for quick evaporation.