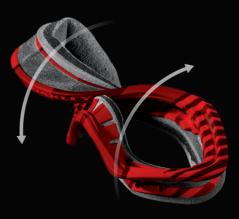

### **ADAPTABLE CHASSIS**

Airbrake™ MX is equipped with a fully adaptable and serviceable chassis, allowing you to easily swap outriggers between tear-off and roll-off configurations, replace worn out foam faceplates or switch the strap to match your style.

### **COMFORT + PERFORMANCE**

Airbrake<sup>™</sup> MX is composed of ultra-strong, yet lightweight, O Matter<sup>™</sup> combined with flexible urethane. The rigid outer frame holds the lens securely without the bending that can cause visual distortion, and a soft and pliable inner faceplate conforms to your face like it was made just for you.