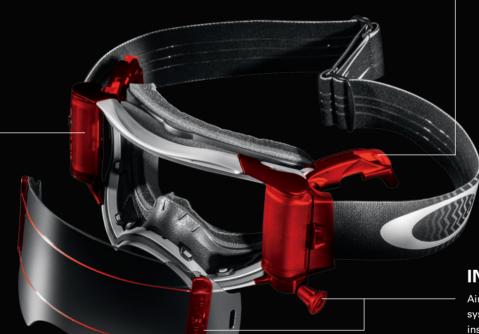

### **ADAPTABLE CHASSIS**

Airbrake™ MX is equipped with a fully adaptable and serviceable chassis, allowing you to easily swap outriggers between tear-off and roll-off configurations, replace worn out foam faceplates or switch the strap to match your style.

### SWITCHLOCK® TECHNOLOGY

Airbrake™ MX is for those who adapt and conquer because it lets them switch up their vision with the convenience of Oakley Switchlock® Technology. Our unique design makes the process of lens changing fast and hassle-free so you can quickly swap lens tints to optimize visibility and comfort according to light conditions.

#### INTEGRATED ROLL-OFF SYSTEM

Airbrake™ MX is available with a revolutionary roll-off system that utilizes an integrated cartridge canister inside the outrigger strap attachment for the ultimate in convenience and visibility.

### **COMFORT + PERFORMANCE**

Airbrake<sup>™</sup> MX is composed of ultra-strong, yet lightweight, O Matter<sup>™</sup> combined with flexible urethane. The rigid outer frame holds the lens securely without the bending that can cause visual distortion, and a soft and pliable inner faceplate conforms to your face like it was made just for you.