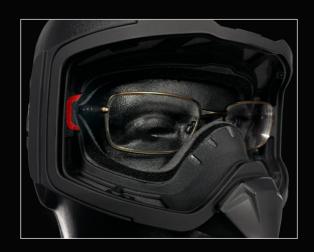

### PRESCRIPTION EYEWEAR COMPATIBLE

Discreet frame notches at temples providing compatibility with most prescription eyewear, without compromising fit.