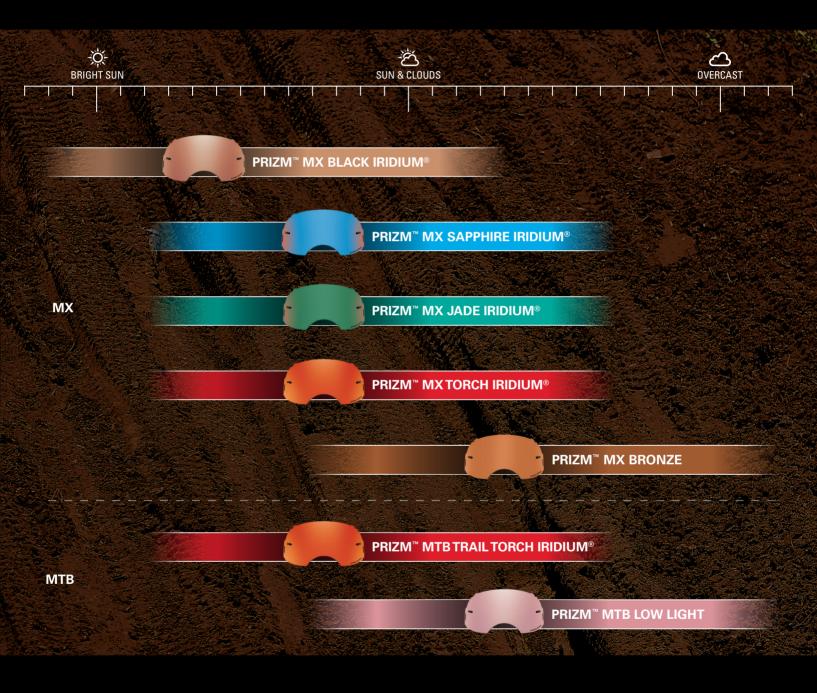

Made for more than just spotting obstacles, Prizm™ MX lenses help you see subtle transitions in dirt conditions so you can master all those split-second decisions to make the most of the ride. You'll ride with greater confidence because the precise color filtering helps you pick up fastlines, identify differences in dirt texture for traction control and see deeper into ruts where the shadows live. Prizm™ MX lenses are engineered to perform under a wide range of light conditions, so when the track or trail takes you from sunlight to canopy shade, you'll have all the performance advantages of sharpened visual acuity and vivid color perception.

- Helps you spot subtle transitions in dirt conditions by separating shades of brown
- Enhances visual acuity and detail for making split-second decisions with greater confidence
- Performs in a wide range of light conditions, including riding in and out of tree cover

DRAMATICALLY ENHANCED CONTRAST AND VISIBILITY OVER A WIDER RANGE OF LIGHT CONDITIONS.