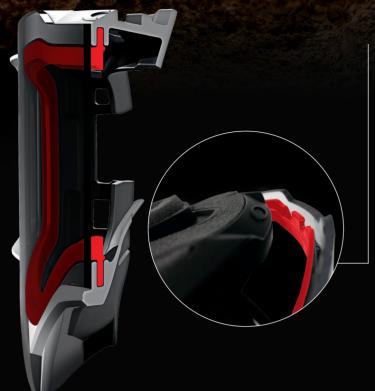

### RIDGELOCK TECHNOLOGY

Quick and easy lens changing system allowing for complete perimeter seal around Lens and Frame not allowing for moisture or dust ingress.