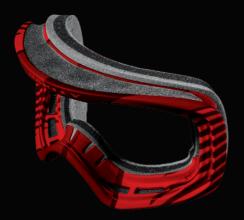

### **SWEAT MANAGEMENT**

Ultra-plush faceplate foam utilizes triple-layer construction to wick sweat off your face. Fleece layer draws liquid away from the skin and into the dual-density foam where capillary action moves moisture to the perimeter for quick evaporation.

### **FIT / COMFORT**

Oakley MX goggles offer the highest level of comfort and performance. Contoured frame architecture provides a continuous seal against dust and debris while eliminating pressure points and hot spots.