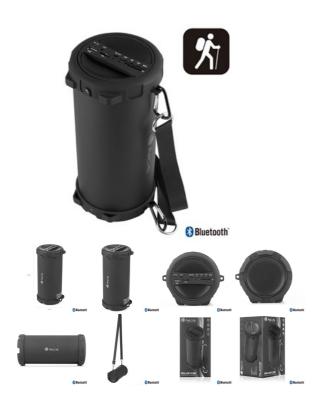

## NGS BLUETOOTH SPEAKER ROLLER FLOW

## 20W BLUETOOTH SPEAKER.SD/USB AUX IN/FM RADIO. 1800 MAH BAT.

**NGS Roller Flow** is a powerful Bluetooth speaker ideal to take anywhere due to the fact that it is battery-operated and it's equipped with a removable shoulder strap to assist with carrying. Enjoy music outdoors thanks to its maximum portability.

This portable speaker is equipped with 2.1 Bluetooth Technology, for wireless transfer with iPad, tablet, or laptop. The device is versatile enough thanks to its **USB port** with MP3 and offers an **SD card slot** to play music directly from USB devices, MP3 players and memory cards.

In addition, NGS Roller Flow features a **FM radio** tuner with automatic frequencies search and storage of stations. Through its **auxiliary input**, devices with audio cable such as smartphones, MP3, etc. can be connected.

The battery recharges with a standard MINIUSB charger, so can be powered up from the USB port in your car, via a laptop or using main power - making it perfect for taking to the great outdoors or beach, camping, mountain... you choose!