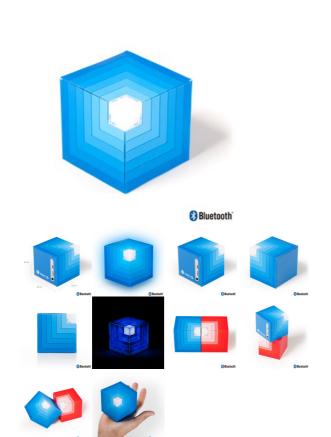

## NGS BLUETOOTH SPEAKER ROLLER CUBE BLUE

## 5W BLUETOOTH SPEAKER MICRO SD LINE IN-LED LIGHTS-HANDS FREE

NGS Roller Cube is a mini portable wireless and rechargeable Bluetooth speaker in the form of a tiny cube that will impress you with multiple functions and sound quality: Bluetooth, micro SD card input, 3.5mm jack auxiliary input, LED lights,...

NGS Roller Cube outstands for its great power and sound quality (5W), as well as its set of more than 100 LED lights with 4 different switching modes.

**Original design** and **rubber coating** finished with a touch of color, available in red and blue.

Big sound that fits **on the palm of your hand**, thanks to its **compact size** (6.5x6.5x6.5 cm) and its **light weight** (180 gr) you can take it everywhere you go.

Thanks to its long-life rechargeable **600 mAh battery** you can listen to music without external power for more than **3 hours**. Take it on trips or to a party, to supply the soundtrack of each moment.

**Bluetooth Speaker**: Connect your phone or computer via Bluetooth and play your music with the best sound quality.

**External speaker:** Connect NGS Roller Cube to an external audio source with the 3.5mm jack cable included and power the sound of your favourite music.

**Bluetooth Handsfree:** Thanks to the built-in microphone you can use NGS Roller Cube as handsfree and talk comfortably with your phone or Smartphone.

The speaker performance is really easy to use, it has two doubled buttons: **ON/OFF** (to turn the device on or off) **LIGHT** (to choose the lights switching mode) and the **volume control** (lower y higher), **PLAY/PAUSE** (to play or pause a song) and **NEXT/PREV** (to skip or go to the previous song).