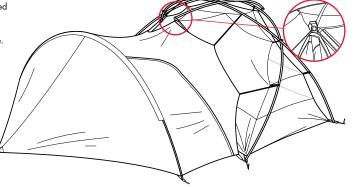

## 1. Spread out fabric and insert pole into sleeve on Gear Shed vestibule.

## 2 SETUP GEAR SHED

Attach adjustable loop grommet of Gear Shed vestibule under ends of poles on tent.
 Attach midpoint grommet to short cross pole

on tent. Clip adjustable webbing to tent pole.

3. Attach tent rainfly as normal. Tent rainfly

 Attach tent rainfly as normal. Tent rainfly grommet must go on outside of Gear Shed vestibule grommet.

**USE TIPS:** All tents require staking; unsecured tents are susceptible to wind damage. In some conditions, additional stakes and cord may be required. Re-adjustment of stakes and rainfly may be necessary to keep tent tight and weatherproof. For complete care and use instructions, refer to the Owner's Manual (available at www.msrgear.com/ElixirGearShed).