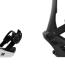

The most durable temperature resistant highback shapes that make every K2 binding model perform best for its

 $Slightly shorter than it's men's counterparts and uses female-specific geometry to ensure \, maximum \, comfort \, and \, continuous \, for the continuous continuous \, for the continuous continuous \, for the continuous \, f$ 

 ${\sf Tweakback^{\sf m}\ highbacks\ are\ constructed\ using\ an\ injected\ urethane\ that\ is\ formulated\ toperform\ in\ cold}$ 

temperatures and will allow you to flex the highback to its limit without any distortion.