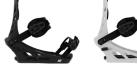

Our traditional bindings are 100% tool-less adjustment. Ankle straps and highbacks can be adjusted with the human hands, and ankle straps can be moved with the pop of a lever. Keep

Based off a tried and true splitboard baseplate, this chassis works with a splitboard puck-mount system and features an easy-to-use rail and hook system for the interchange between walk and ride modes.

Simple, tough, and lightweight, the ProFusion™ chassis is the go-to standard in the K2 binding collection.

On-board tool-less power ramp and toe strap adjustments are paired with multiple ankle-strap mount

A way to rethink the traditional binding baseplate design. Designed to act as the most biomechanically efficient chassis possible, the TriPod™ baseplate features power transmission pods that coincide with the three points of contact of the foot and is designed to flex the way that the foot is naturally meant to.