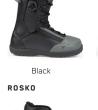

|                     |                     |                   |            |               |          |                                 |                                   |               |               |                |                       |                  | 1.                 |                     |             |               |                    |                  |                              |                             |               |                | $\exists$          | 5           |

66 | BINDING TECH













WOMEN'S















LIL KAT

### CINCH™













YOUTH





MINI TURBO



### **CLICKER™ X HB**

MEN'S CLICKER™ X HB





### WOMEN'S CLICKER™ X HB





# **BOOTS**

### MEN'S



ASPECT





THRAXIS



HOLGATE







ENDER

MAYSIS





































YOUTH















76