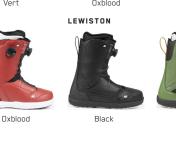

|                              |                     |                     |                   |            |               |          |                                 |                                   |               |               |                |                       |                  | 1.                 |                     |             |               |                    |                  |                              |                             |               |                | $\exists$          | 5           |

66 | BINDING TECH













WOMEN'S















LIL KAT

### CINCH™













YOUTH





MINI TURBO



### **CLICKER™ X HB**

MEN'S CLICKER™ X HB





### WOMEN'S CLICKER™ X HB





# **BOOTS**

### MEN'S



ASPECT





THRAXIS



HOLGATE







ENDER

MAYSIS





































YOUTH















76