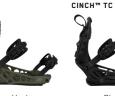

### BINDING TECHNOLOGY CONT.

| MODEL          |          | CHA:                 | SSIS    | CHASSIS                                       |              |          |                    |         |            |                                 | F001      | rBEO      | )                    |                          | AD.                             | JUST                     | MEN'                  | TS                  |               | HIGHBACK & FEATURES          |                     |                     |                   |            |               |          |                                 |                                   | A             | NKL           | E ST           | RAP                   |                  |                    | :                   | TO!<br>STR/ |               |                    | RATCHETS         |                              |                             |               | FLEX           |                    |             |
|----------------|----------|----------------------|---------|-----------------------------------------------|--------------|----------|--------------------|---------|------------|---------------------------------|-----------|-----------|----------------------|--------------------------|---------------------------------|--------------------------|-----------------------|---------------------|---------------|------------------------------|---------------------|---------------------|-------------------|------------|---------------|----------|---------------------------------|-----------------------------------|---------------|---------------|----------------|-----------------------|------------------|--------------------|---------------------|-------------|---------------|--------------------|------------------|------------------------------|-----------------------------|---------------|----------------|--------------------|-------------|
|                | ALUMINUM | GF NYLON PERFORMANCE | PC FLEX | NYLON<br>SPLITBOARD SPECIFIC W/ PUCK MOUNTING | PROFUSION*** | TRIPOD ™ | URETHANE DAMPENERS | A-LINE" | CLICKER" X | FUSION*** MILTI-COMPATIBLE DISC | MINI DISC | 3°CANTING | SEAMLESS EVA FOOTBED | TOE AND HEEL EVA FOOTBED | TOE AND HEEL FORMED EVA FOOTBED | 100% TOOLLESS ADJUSTMENT | ADJUSTABLE POWER RAMP | ON-BOARD TOE ADJUST | HEELLOCKBLOCK | TUNEABLE TRIPOD CONTACT PODS | ONE-TOOL ADJUSTMENT | LEXAN POLYCARBONATE | ALL-TERRAIN NYLON | TWEAKBACK™ | POLYCARBONATE | ECLIPSE" | AIRLOCK FORWARD LEAN ADJUSTMENT | TOOL-LESS FORWARD LEAN ADJUSTMENT | SENDER" STRAP | BENDER" STRAP | 3D ANKLE STRAP | PADDED STITCHED STRAP | EVA PADDED STRAP | YOUHT SINGLE STRAP | CAM-100K# CENTEDING | HINGEMOUNT  | PERFECT FIT** | CAM-LOCK CENTERING | PERFECT FIT™ 2.0 | ALUMINUM FIXED-PIVOT RATCHET | INTERGRATED EZ FEED HOUSING | MEGA PC LEVER | EZ FEED FUNNEL | CINCH DRAG RATCHET | FLEX RATING |
| FAROUT         |          |                      |         |                                               |              |          |                    |         |            |                                 |           |           |                      |                          |                                 |                          |                       |                     |               |                              | ٠                   |                     |                   |            |               |          | ,                               |                                   |               |               |                |                       |                  |                    |                     |             |               |                    |                  |                              |                             |               |                |                    | 7           |
| LIEN AT        |          |                      |         |                                               |              | •        |                    |         |            |                                 |           | ŀ         |                      |                          |                                 |                          | •                     |                     |               |                              |                     |                     |                   |            |               |          |                                 |                                   | ٠             |               |                |                       |                  |                    |                     |             |               |                    |                  | ŀ                            |                             |               |                |                    | 7           |
| FORMULA        |          |                      |         |                                               |              |          |                    |         |            |                                 |           | ŀ         |                      |                          |                                 | •                        | •                     |                     |               |                              |                     |                     | •                 |            |               |          |                                 |                                   |               |               | •              |                       |                  |                    |                     |             |               |                    | •                | ŀ                            |                             |               |                |                    | 6           |
| LINE UP        |          |                      |         |                                               |              |          |                    |         |            |                                 |           | ŀ         |                      |                          |                                 | •                        | •                     |                     |               |                              |                     |                     |                   | •          |               |          |                                 |                                   |               | •             |                |                       |                  |                    |                     |             |               |                    |                  | .                            | •                           |               |                |                    | 4           |
| INDY           |          |                      |         |                                               |              |          |                    |         |            |                                 |           |           |                      |                          |                                 |                          | •                     |                     |               |                              |                     |                     |                   |            |               |          |                                 |                                   |               |               |                |                       |                  |                    | •                   |             | -             |                    |                  |                              |                             |               |                |                    | 4           |
| SONIC          |          |                      |         |                                               |              |          |                    |         |            |                                 |           |           |                      |                          |                                 |                          | •                     | •                   |               |                              |                     |                     |                   |            |               |          |                                 |                                   |               |               | •              |                       |                  |                    |                     |             | .             |                    |                  |                              |                             |               |                |                    | 3           |
| CINCH TS       |          |                      |         |                                               |              | •        |                    |         |            |                                 |           |           |                      |                          |                                 |                          | •                     | •                   |               |                              |                     |                     |                   |            |               |          |                                 |                                   |               | •             | •              |                       |                  |                    |                     |             |               |                    |                  |                              |                             |               |                |                    | 6           |
| CINCH TC       |          |                      |         |                                               |              |          |                    |         |            |                                 |           |           |                      |                          |                                 |                          |                       |                     |               |                              |                     |                     |                   |            |               |          |                                 |                                   |               |               |                |                       |                  |                    |                     |             | .             |                    |                  |                              |                             |               |                | $\cdot  $          | 6           |
| CINCH<br>TRYST |          |                      |         |                                               |              |          |                    |         |            |                                 |           |           |                      |                          |                                 |                          |                       |                     |               |                              |                     |                     |                   |            |               |          |                                 |                                   |               |               |                |                       |                  |                    |                     |             | -             |                    |                  |                              |                             |               |                | $\cdot$            | 6           |
| CLICKER™ X     |          |                      |         |                                               |              |          |                    |         |            |                                 |           |           |                      |                          |                                 |                          |                       |                     |               |                              | $\cdot  $           |                     |                   |            |               |          |                                 |                                   |               |               |                |                       |                  |                    |                     |             |               |                    |                  |                              |                             |               |                |                    | 5           |
| HUE            |          |                      |         |                                               |              |          |                    |         |            |                                 |           | -         |                      |                          |                                 |                          |                       |                     |               |                              |                     |                     |                   |            |               |          |                                 |                                   |               |               |                |                       |                  |                    |                     |             |               |                    |                  | -                            |                             |               |                |                    | 6           |
| MERIDIAN       |          |                      |         |                                               |              |          |                    |         |            |                                 |           |           |                      |                          |                                 |                          |                       |                     |               |                              |                     |                     |                   |            |               |          |                                 |                                   |               |               |                |                       |                  |                    |                     |             |               |                    |                  |                              |                             |               |                |                    | 5           |
| BEDFORD        |          |                      |         |                                               |              |          |                    |         |            |                                 |           |           |                      |                          |                                 |                          |                       |                     |               |                              |                     |                     |                   |            |               |          |                                 |                                   |               |               |                |                       |                  |                    |                     |             |               |                    |                  |                              |                             |               |                |                    | 4           |
| CASSETTE       |          |                      |         |                                               |              |          |                    |         |            |                                 |           |           |                      |                          |                                 |                          |                       |                     |               |                              |                     |                     |                   |            |               |          |                                 |                                   |               |               |                |                       |                  |                    |                     |             | 1.            |                    |                  |                              |                             |               |                |                    | 3           |
| VANDAL         |          |                      |         |                                               |              |          |                    |         |            |                                 |           |           |                      |                          |                                 |                          |                       |                     |               |                              | Ì                   |                     |                   |            |               |          |                                 |                                   |               |               |                |                       |                  |                    |                     |             | 1.            |                    |                  |                              |                             |               |                |                    | 2           |
| KAT            |          |                      |         |                                               |              |          |                    |         |            |                                 |           |           |                      |                          |                                 |                          |                       |                     |               |                              |                     |                     |                   |            |               |          |                                 |                                   |               |               |                |                       |                  |                    |                     |             |               |                    |                  |                              |                             |               |                |                    | 2           |
| MINI TURBO     |          |                      |         |                                               |              |          |                    |         |            |                                 |           |           |                      |                          |                                 |                          |                       |                     |               |                              |                     |                     |                   |            |               |          |                                 |                                   |               |               |                |                       |                  |                    |                     |             |               |                    |                  |                              |                             |               |                | 1                  | 2           |
| LIL KAT        |          |                      |         | $\cdot \mid$                                  |              |          |                    |         |            |                                 |           |           |                      |                          |                                 |                          |                       |                     |               |                              |                     |                     |                   |            |               |          |                                 |                                   |               |               |                |                       |                  |                    |                     |             |               |                    |                  |                              |                             |               |                | $\forall$          | 2           |
| SR1<br>RENTAL  |          |                      |         |                                               |              |          |                    |         |            |                                 |           | T         |                      |                          |                                 |                          |                       |                     |               |                              |                     |                     |                   |            |               |          |                                 |                                   |               |               |                |                       |                  | 1.                 |                     |             |               |                    |                  |                              |                             |               |                | $\exists$          | 5           |