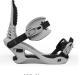

Simple, tough, and lightweight, the ProFusion™ chassis is the go-to standard in the K2 binding collection.

On-board tool-less power ramp and toe strap adjustments are paired with multiple ankle-strap mount