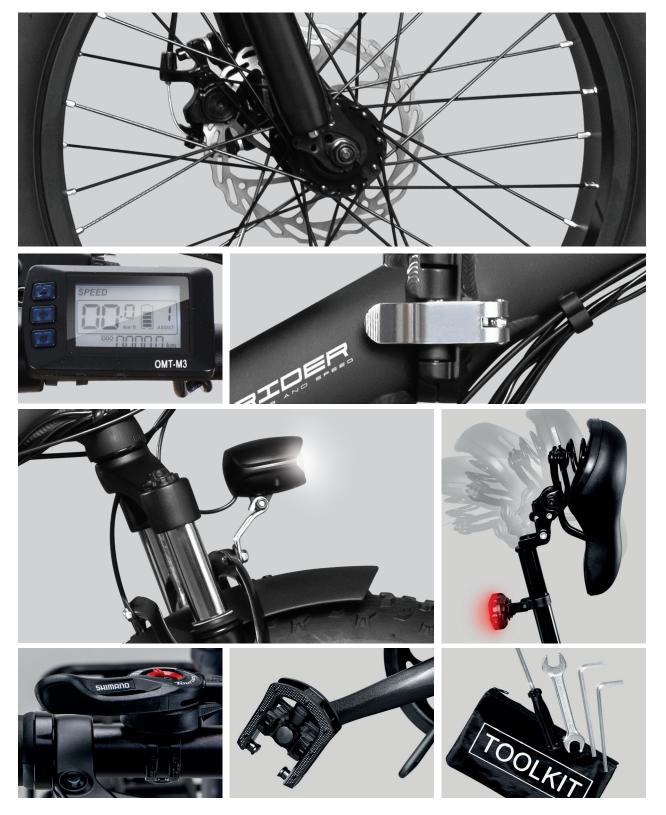

## Technical data

Matt Black | Ean Code: 8052879003622

| Max speed 25 km / h                      | Folding saddle for battery extraction                                                                        | Charging time 4-6 hours              |
|------------------------------------------|--------------------------------------------------------------------------------------------------------------|--------------------------------------|
| 20x4.0" wheels                           | 250W Brushless motor                                                                                         | Range Max 35-45 km *                 |
| Front/rear mechanical disc brake         | Maximum load 120 kg                                                                                          | Total weight 27 kg                   |
| Suspension fork                          | Rear stand                                                                                                   | Folded dimensions 1000x740x400 mm    |
| LCD display                              | Front/rear fenders                                                                                           | Open dimensions 1700x1150x590 mm     |
| SHIMANO 6-speed gearbox                  | Folding frame                                                                                                | Packaging dimensions 1070x830x580 mm |
| LED light operated from the display      | Foldable pedals                                                                                              |                                      |
| Foldable and height-adjustable handlebar | 36V - 360Wh battery                                                                                          |                                      |
| Easily adjustable seat post              | * The maximum range may vary depending on the weight of the driver, the type of driving and the route taken. |                                      |