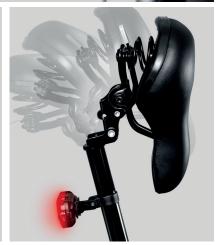

Technical data Pure S | Ean Code: 8052879003097

| Max speed 25 km/h                        | ROYAL folding seat for battery extraction                                                                    | Charging time 4 - 6 hours         |
|------------------------------------------|--------------------------------------------------------------------------------------------------------------|-----------------------------------|
| Wheels 20x4.0" KENDA                     | Maximum load 115 kg                                                                                          | Autonomy Max 30-40 km*            |
| Motor 250W Brushless                     | Sidestand                                                                                                    | Battery weight 2.8 kg             |
| TEKTRO disc brake front/rear             | Fenders front/rear                                                                                           | Total weight 25 kg                |
| Suspended fork                           | Folding frame                                                                                                | Weight without battery 22,2 kg    |
| Color LCD display                        | Folding pedals                                                                                               | Dimension open 1700x1150x590 mm   |
| Gear SHIMANO 6 speed                     | SAMSUNG 48V - 624Wh Lithium Battery                                                                          | Dimensions folded 1000x740x400 mm |
| LED lights activated from the display    | Battery with safety lock                                                                                     | Packaging 1050x830x580 mm         |
| Foldable and height adjustable handlebar | * The maximum range may vary depending on the weight of the driver, the type of driving and the route taken. |                                   |