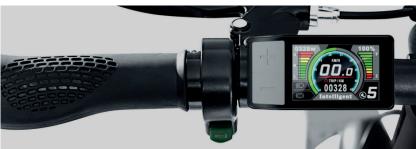

Technical data Pure S | Ean Code: 8052879003097

| Max speed 25 km/h                        | ROYAL folding seat for battery extraction                                                                    | Charging time 4 - 6 hours         |
|------------------------------------------|--------------------------------------------------------------------------------------------------------------|-----------------------------------|
| Wheels 20x4.0" KENDA                     | Maximum load 115 kg                                                                                          | Autonomy Max 30-40 km*            |
| Motor 250W Brushless                     | Sidestand                                                                                                    | Battery weight 2.8 kg             |
| TEKTRO disc brake front/rear             | Fenders front/rear                                                                                           | Total weight 25 kg                |
| Suspended fork                           | Folding frame                                                                                                | Weight without battery 22,2 kg    |
| Color LCD display                        | Folding pedals                                                                                               | Dimension open 1700x1150x590 mm   |
| Gear SHIMANO 6 speed                     | SAMSUNG 48V - 624Wh Lithium Battery                                                                          | Dimensions folded 1000x740x400 mm |
| LED lights activated from the display    | Battery with safety lock                                                                                     | Packaging 1050x830x580 mm         |
| Foldable and height adjustable handlebar | * The maximum range may vary depending on the weight of the driver, the type of driving and the route taken. |                                   |