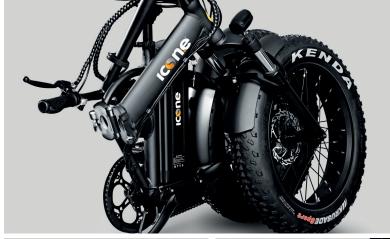

With the new ICON.E PURE S, getting around the city, the beach or the mountains is really easy. Elegant and unisex line, with an extremely minimal design. SAMSUNG 48V - 624Wh battery, synonymous with quality, reliability and guarantee. Equipped with 20x4.0 KENDA knobby tires, ready to offer you many kilometers in complete comfort and reliability.