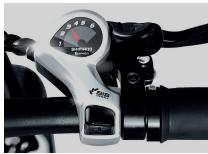

Technical data Pure S | Ean Code: 8052879003097

| Max speed 25 km/h                        | ROYAL folding seat for battery extraction                                                                    | Charging time 4 - 6 hours         |
|------------------------------------------|--------------------------------------------------------------------------------------------------------------|-----------------------------------|
| Wheels 20x4.0" KENDA                     | Maximum load 115 kg                                                                                          | Autonomy Max 30-40 km*            |
| Motor 250W Brushless                     | Sidestand                                                                                                    | Battery weight 2.8 kg             |
| TEKTRO disc brake front/rear             | Fenders front/rear                                                                                           | Total weight 25 kg                |
| Suspended fork                           | Folding frame                                                                                                | Weight without battery 22,2 kg    |
| Color LCD display                        | Folding pedals                                                                                               | Dimension open 1700x1150x590 mm   |
| Gear SHIMANO 6 speed                     | SAMSUNG 48V - 624Wh Lithium Battery                                                                          | Dimensions folded 1000x740x400 mm |
| LED lights activated from the display    | Battery with safety lock                                                                                     | Packaging 1050x830x580 mm         |
| Foldable and height adjustable handlebar | * The maximum range may vary depending on the weight of the driver, the type of driving and the route taken. |                                   |