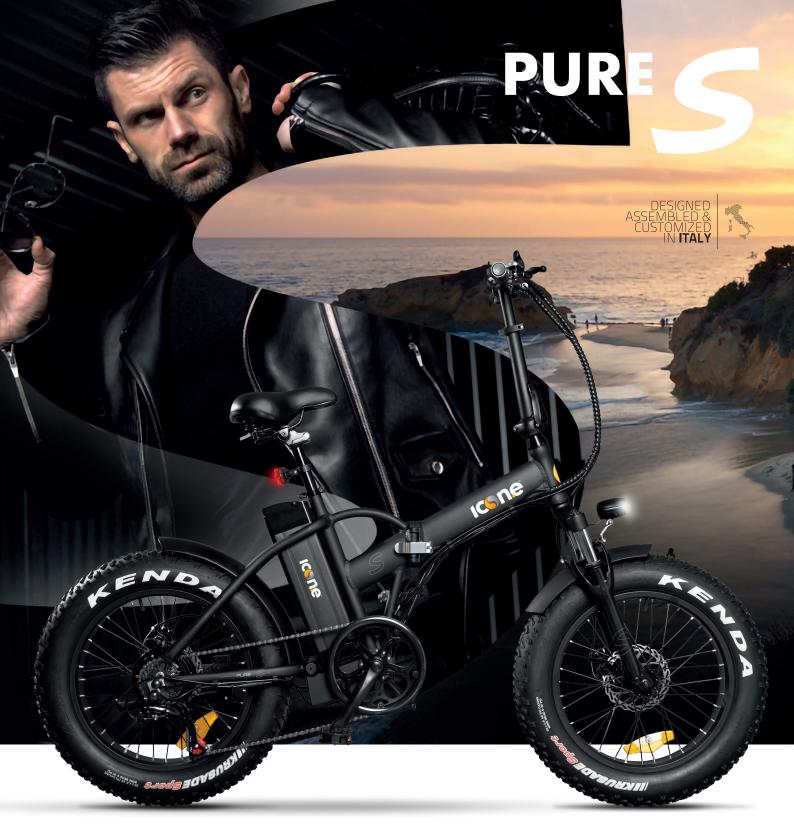

With the new ICON.E PURE S, getting around the city, the beach or the mountains is really easy. Elegant and unisex line, with an extremely minimal design. SAMSUNG 48V - 624Wh battery, synonymous with quality, reliability and guarantee. Equipped with 20x4.0 KENDA knobby tires, ready to offer you many kilometers in complete comfort and reliability.