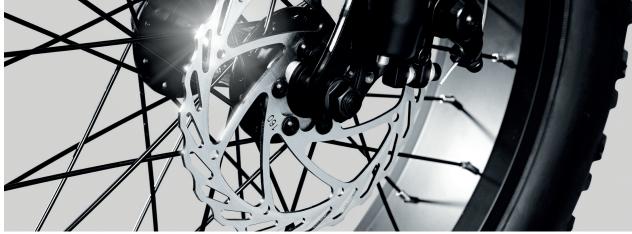

Technical data Pure S | Ean Code: 8052879003097

| Max speed 25 km/h                        | ROYAL folding seat for battery extraction                                                                    | Charging time 4 - 6 hours         |
|------------------------------------------|--------------------------------------------------------------------------------------------------------------|-----------------------------------|
| Wheels 20x4.0" KENDA                     | Maximum load 115 kg                                                                                          | Autonomy Max 30-40 km*            |
| Motor 250W Brushless                     | Sidestand                                                                                                    | Battery weight 2.8 kg             |
| TEKTRO disc brake front/rear             | Fenders front/rear                                                                                           | Total weight 25 kg                |
| Suspended fork                           | Folding frame                                                                                                | Weight without battery 22,2 kg    |
| Color LCD display                        | Folding pedals                                                                                               | Dimension open 1700x1150x590 mm   |
| Gear SHIMANO 6 speed                     | SAMSUNG 48V - 624Wh Lithium Battery                                                                          | Dimensions folded 1000x740x400 mm |
| LED lights activated from the display    | Battery with safety lock                                                                                     | Packaging 1050x830x580 mm         |
| Foldable and height adjustable handlebar | * The maximum range may vary depending on the weight of the driver, the type of driving and the route taken. |                                   |