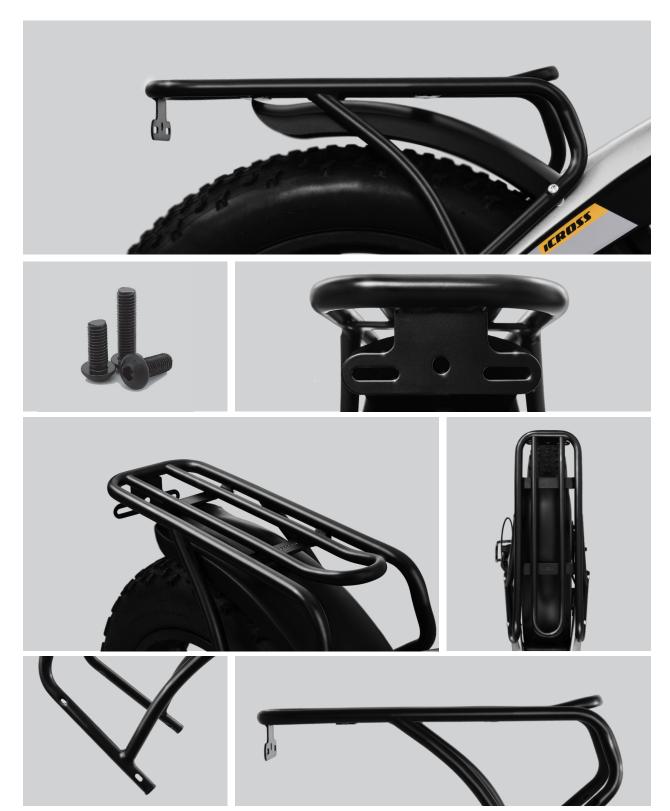

ICONE REAR RACK MAX, perfect for carrying everyday objects by bike: bags, backpacks, baskets, packages, etc. Solid and easy to assemble rear rack. Made of high quality solid aluminum alloy. Maximum load up to 25kg. Equipped with rear light attachment, for safe travel even at night.