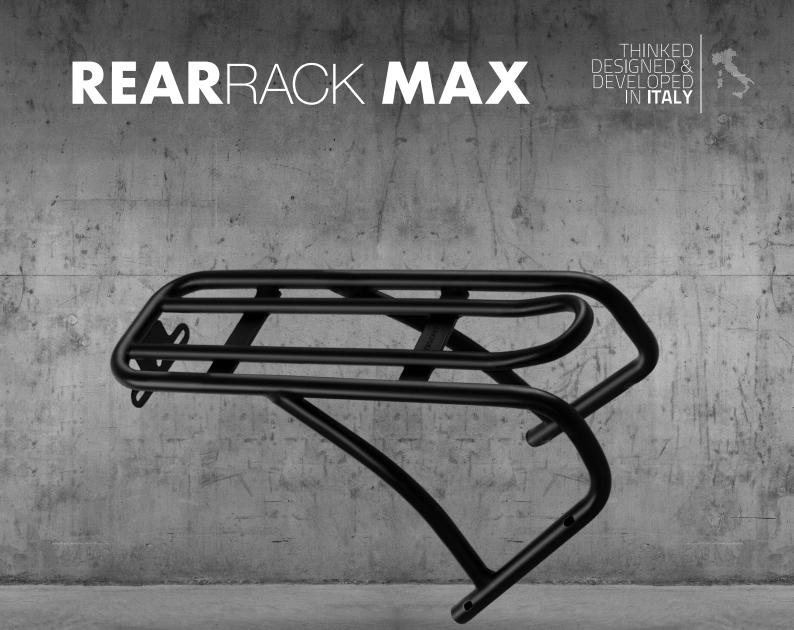

ICONE REAR RACK MAX, perfect for carrying everyday objects by bike: bags, backpacks, baskets, packages, etc. Solid and easy to assemble rear rack. Made of high quality solid aluminum alloy. Maximum load up to 25kg. Equipped with rear light attachment, for safe travel even at night.

## Technical data

Black | Ean Code: 8052879003851

| Tubular structure           | Maximum load 25 kg                  |  |
|-----------------------------|-------------------------------------|--|
| Aluminum frame              | Weight 580 gr                       |  |
| Easy to install             | Dimensions 420x220x220 mm           |  |
| Fixed mounting to the frame | Packaging dimensions 450x340x240 mm |  |
| Assembly kit                |                                     |  |
| Light                       |                                     |  |
| Functional                  |                                     |  |
| Rear light holder           |                                     |  |
|                             |                                     |  |