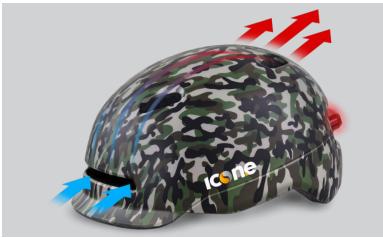

Here is the new ultralight ICONE HELMET AIR. Designed for perfect air ventilation thanks to the 12 holes, both on the outside and inside of the helmet. Versatile and multipurpose for MTB and road. Designed for passionate and performance-conscious cyclists. Simple adjustment system. 7 powerful LED warning lights ensure maximum visibility from over 180m with integrated automatic light sensor.

## Technical data

Camouflage Military Green | Ean Code: 8052879003042

| 3 Flashing modes:<br>Slow, Quick, Fixed                  |                                                     |
|----------------------------------------------------------|-----------------------------------------------------|
| Adjustable circumference 57-61cm (L)                     |                                                     |
| IPX4 waterproof rating                                   |                                                     |
| 12-hole ventilation                                      |                                                     |
| SOS fall detection with automatic ignition               | Dimensions 282x224x160 mm (L)                       |
| Internal material in EPS (Expanded Polystyrene PSI-205T) | Total weight 370 gr                                 |
| External material in PC (Polycarbonate)                  | Autonomy: 180 hours standby / 36 hours battery life |
| Light sensitive self-switching LEDs                      | Charging time 2 hours                               |
| 7 powerful LED signal lights, visible from over 180 m    | Charging via USB                                    |