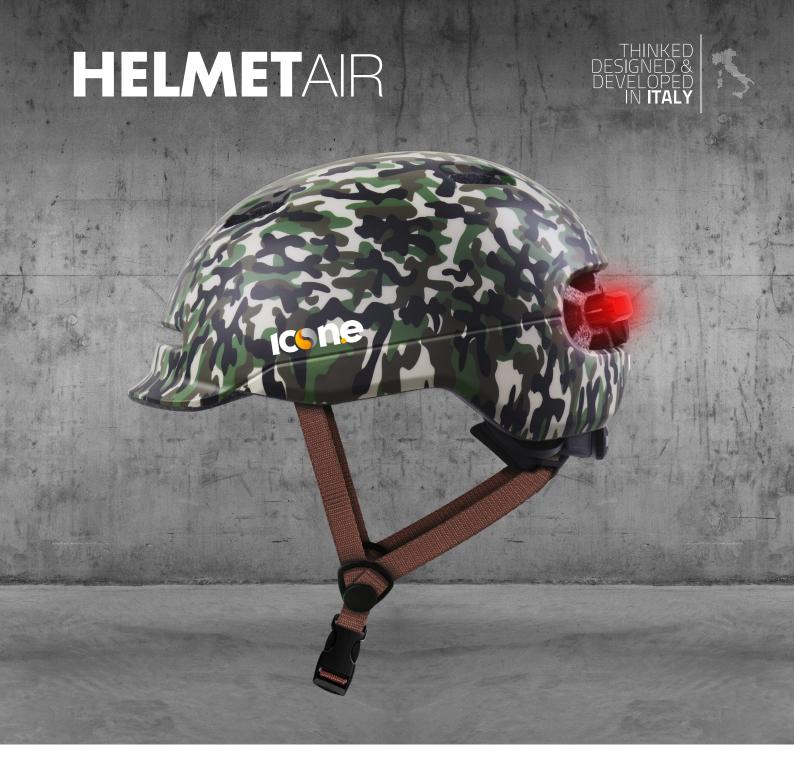

Here is the new ultralight ICONE HELMET AIR. Designed for perfect air ventilation thanks to the 12 holes, both on the outside and inside of the helmet. Versatile and multipurpose for MTB and road. Designed for passionate and performance-conscious cyclists. Simple adjustment system. 7 powerful LED warning lights ensure maximum visibility from over 180m with integrated automatic light sensor.

## Technical data

Camouflage Military Green | Ean Code: 8052879003042

| 3 Flashing modes:<br>Slow, Quick, Fixed                  |                                                     |
|----------------------------------------------------------|-----------------------------------------------------|
| Adjustable circumference 57-61cm (L)                     |                                                     |
| IPX4 waterproof rating                                   |                                                     |
| 12-hole ventilation                                      |                                                     |
| SOS fall detection with automatic ignition               | Dimensions 282x224x160 mm (L)                       |
| Internal material in EPS (Expanded Polystyrene PSI-205T) | Total weight 370 gr                                 |
| External material in PC (Polycarbonate)                  | Autonomy: 180 hours standby / 36 hours battery life |
| Light sensitive self-switching LEDs                      | Charging time 2 hours                               |
| 7 powerful LED signal lights, visible from over 180 m    | Charging via USB                                    |