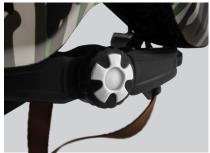

## Technical data

Camouflage Military Green | Ean Code: 8052879003042

| 3 Flashing modes:<br>Slow, Quick, Fixed                  |                                                     |
|----------------------------------------------------------|-----------------------------------------------------|
| Adjustable circumference 57-61cm (L)                     |                                                     |
| IPX4 waterproof rating                                   |                                                     |
| 12-hole ventilation                                      |                                                     |
| SOS fall detection with automatic ignition               | Dimensions 282x224x160 mm (L)                       |
| Internal material in EPS (Expanded Polystyrene PSI-205T) | Total weight 370 gr                                 |
| External material in PC (Polycarbonate)                  | Autonomy: 180 hours standby / 36 hours battery life |
| Light sensitive self-switching LEDs                      | Charging time 2 hours                               |
| 7 powerful LED signal lights, visible from over 180 m    | Charging via USB                                    |