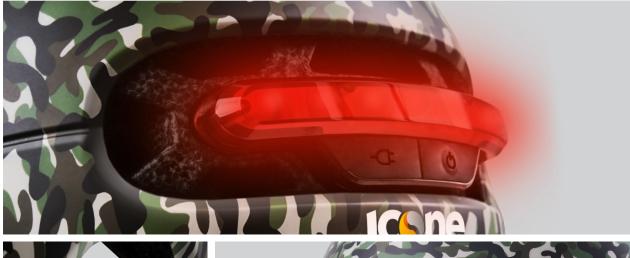

## Technical data

Camouflage Military Green | Ean Code: 8052879003042

| 3 Flashing modes:<br>Slow, Quick, Fixed                  |                                                     |
|----------------------------------------------------------|-----------------------------------------------------|
| Adjustable circumference 57-61cm (L)                     |                                                     |
| IPX4 waterproof rating                                   |                                                     |
| 12-hole ventilation                                      |                                                     |
| SOS fall detection with automatic ignition               | Dimensions 282x224x160 mm (L)                       |
| Internal material in EPS (Expanded Polystyrene PSI-205T) | Total weight 370 gr                                 |
| External material in PC (Polycarbonate)                  | Autonomy: 180 hours standby / 36 hours battery life |
| Light sensitive self-switching LEDs                      | Charging time 2 hours                               |
| 7 powerful LED signal lights, visible from over 180 m    | Charging via USB                                    |

Here is the new ultralight ICONE HELMET AIR. Designed for perfect air ventilation thanks to the 12 holes, both on the outside and inside of the helmet. Versatile and multipurpose for MTB and road. Designed for passionate and performance-conscious cyclists. Simple adjustment system. 7 powerful LED warning lights ensure maximum visibility from over 180m with integrated automatic light sensor.