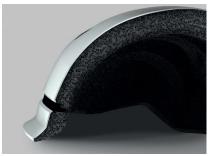

## Technical data

Camouflage Military Green | Ean Code: 8052879003042

| 3 Flashing modes:<br>Slow, Quick, Fixed                  |                                                     |
|----------------------------------------------------------|-----------------------------------------------------|
| Adjustable circumference 57-61cm (L)                     |                                                     |
| IPX4 waterproof rating                                   |                                                     |
| 12-hole ventilation                                      |                                                     |
| SOS fall detection with automatic ignition               | Dimensions 282x224x160 mm (L)                       |
| Internal material in EPS (Expanded Polystyrene PSI-205T) | Total weight 370 gr                                 |
| External material in PC (Polycarbonate)                  | Autonomy: 180 hours standby / 36 hours battery life |
| Light sensitive self-switching LEDs                      | Charging time 2 hours                               |
| 7 powerful LED signal lights, visible from over 180 m    | Charging via USB                                    |

Here is the new ultralight ICONE HELMET AIR. Designed for perfect air ventilation thanks to the 12 holes, both on the outside and inside of the helmet. Versatile and multipurpose for MTB and road. Designed for passionate and performance-conscious cyclists. Simple adjustment system. 7 powerful LED warning lights ensure maximum visibility from over 180m with integrated automatic light sensor.