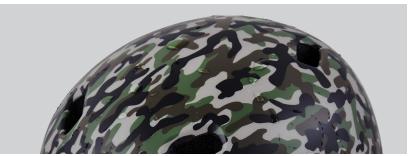

## Technical data

Camouflage Military Green | Ean Code: 8052879003042

| 3 Flashing modes:<br>Slow, Quick, Fixed                  |                                                     |
|----------------------------------------------------------|-----------------------------------------------------|
| Adjustable circumference 57-61cm (L)                     |                                                     |
| IPX4 waterproof rating                                   |                                                     |
| 12-hole ventilation                                      |                                                     |
| SOS fall detection with automatic ignition               | Dimensions 282x224x160 mm (L)                       |
| Internal material in EPS (Expanded Polystyrene PSI-205T) | Total weight 370 gr                                 |
| External material in PC (Polycarbonate)                  | Autonomy: 180 hours standby / 36 hours battery life |
| Light sensitive self-switching LEDs                      | Charging time 2 hours                               |
| 7 powerful LED signal lights, visible from over 180 m    | Charging via USB                                    |

Here is the new ultralight ICONE HELMET AIR. Designed for perfect air ventilation thanks to the 12 holes, both on the outside and inside of the helmet. Versatile and multipurpose for MTB and road. Designed for passionate and performance-conscious cyclists. Simple adjustment system. 7 powerful LED warning lights ensure maximum visibility from over 180m with integrated automatic light sensor.