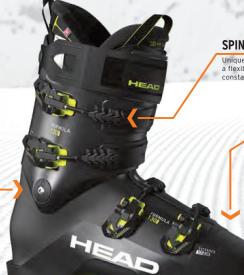

#### SPINEFLEX BUCKLE

Unique buckle concept with a flexible element and constant closure point.

#### EXTENDED TOE BOX

The longer toe box has been designed to reduce torsion and increase power transmission. The new design allows for better balance, increased comfort and warmth for the skiers toes.

### CUFF ALIGNMENT

Provides more precise adjustment, more stable connection and less friction between shell and cuff.

#### **LIQUID FIT**

Customizable for secure ankle hold precise fit.