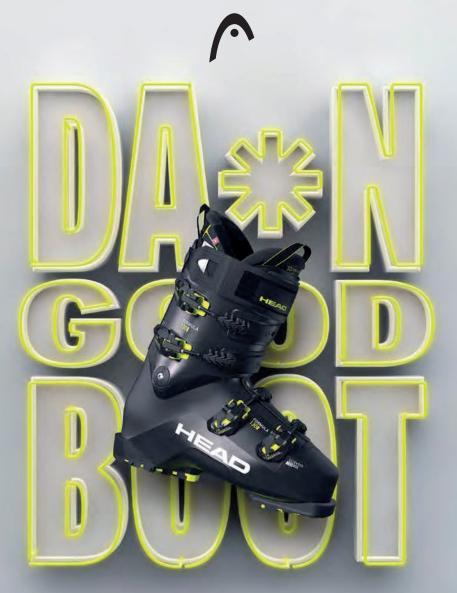

# HARD CHARGING + EASY FITTING = A DA\*N GOOD BOOT

WE TOOK THE HIGH OCTANE PERFORMANCE OF HEAD'S WORLD CLASS RACING BOOTS AND COMBINED IT WITH A HIGHLY CUSTOMIZABLE FIT. IT'S THE WINNING FORMULA FOR YOUR PERFECT DAY.

## FORMULA DERIVED FROM RAPTOR WCR

Exceptional ski control and precision for expert skiers together with unbeatable comfort and foot wrapping.

Available in two lasts: 98mm and 100mm, to suit all feet and all terrain.