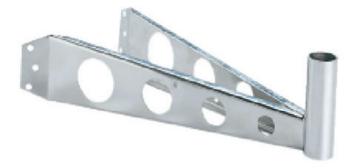

|               |
| RADOME MATERIAL         | U.V. resistant ASA         |             |               |

## Quick and easy installation of the cable:

First, open the radome of IT2000; Then, insert the cable with a pre-installed N male connector on the termination antenna (Fig.A); Finally, screw the connector counter clockwise by a plier (Fig. B)

N.B. The choice of the cable you must use depends by your installation. Anyway, the cable must be a low loss cable for the frequency range from 700 MHz to 3 GHz. The cable must be fitted with a N male connector.







## **ACCESSORIES (Not Included)**

Code: V9124



Stainless steel universal mount – 150 mm (6") height, 25 mm (1") diam.

Code: V9123



Stainless steel Masthead mount – 25 mm (1") diam. Long 16,5 cm (6,5")

**Code: V9173TV** 



Stainless steel Masthead mount – 25 mm (1") diam. Long 27,5 cm (10,8")