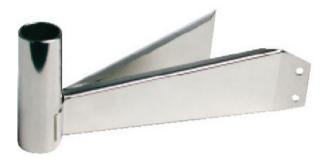

## **ACCESSORIES (Not Included)**

Code: V9124

Stainless steel universal mount – 150 mm (6") height, 25 mm (1") diam.

Code: V9123

Stainless steel Masthead mount – 25 mm (1") diam. Long 16,5 cm (6,5")

**Code: V9173TV** 