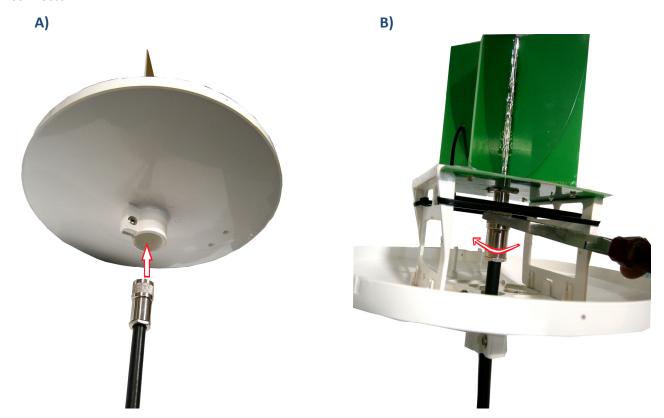

## Quick and easy installation of the cable:

First, open the radome of IT2000; Then, insert the cable with a pre-installed N male connector on the termination antenna (Fig.A); Finally, screw the connector counter clockwise by a plier (Fig. B)

N.B. The choice of the cable you must use depends by your installation. Anyway, the cable must be a low loss cable for the frequency range from 700 MHz to 3 GHz. The cable must be fitted with a N male connector.