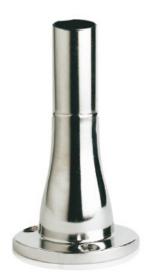

## **ACCESSORIES (Not Included)**

Code: V9124

Stainless steel universal mount – 150 mm (6") height, 25 mm (1") diam.

Code: V9123

Stainless steel Masthead mount – 25 mm (1") diam. Long 16,5 cm (6,5")

**Code: V9173TV** 