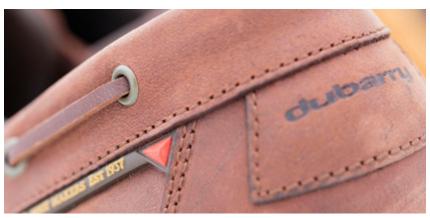

The leather used by Dubarry for its footwear is specially treated to absorb less moisture and requires 70% less time to dry compared to other leather types. It also ensures that your Dubarry footwear will always be soft and supple. The leather used for the Dubarry footwear is the full cowhide with all its naturally occurring imperfections.