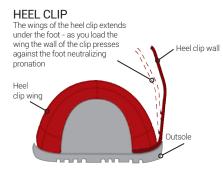

#### **D-CHASSIS SYSTEM**

A special 2-part system used in our Crosshaven boot and Easkey Aguasport shoe

When the foot pronates load is applied to the wing