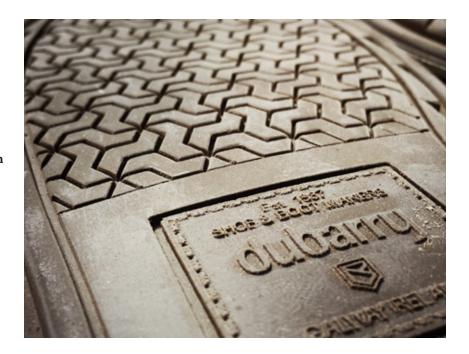

High performance leathers are cut by skilled craftsmen after which rustproof metal eyelets and our famous Broga crest are added. The various leather pieces are then hand sewn together. A hand stitched and sealed roll top helps repel water droplets, while our award-winning outsole is bonded then stitched to the leather for added durability. High breaking strain one piece wraparound leather laces are used and special Dubarry insoles add comfort under foot.

Each step of the process is rigorously checked to ensure that only the very best quality deck shoes are packed in the famous Dubarry blue box...and are ready for anything, onboard or on shore.

Watch the video at Dubarryboots.com/our-brand/the-deck-shoe-story