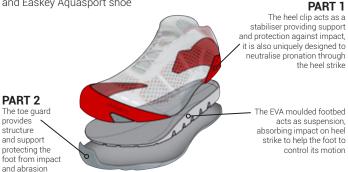

#### **D-CHASSIS SYSTEM**

A special 2-part system used in our Crosshaven boot and Easkey Aguasport shoe

When the foot pronates load is applied to the wing