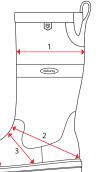

#### **EXTRAFIT™**

Dubarry has developed a unique variation of the Ultima and Shamrock boots to cater for users with a wider calf muscle in addition to an extra width fitting. Foot entry for higher in-steps has been increased plus there is additional joint measurement for the wider foot

Additional measurement for the more generous calf muscle

#### 2, 3 and 4

Additional measurement for improved foot entry and extra wide fitting