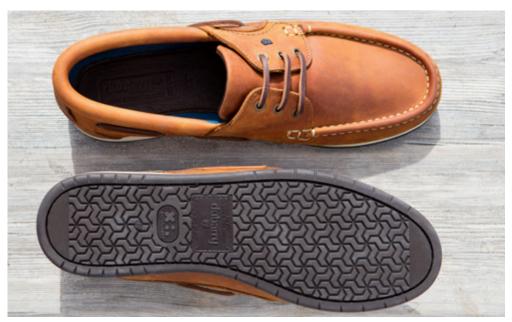

# The craft of the Dubarry deck shoe

With almost 80 years of shoe making heritage in every pair, it is no surprise that Dubarry's Classic deck shoes are renowned the world over for quality, style and comfort. Inspired by Ireland's West Coast, our deck shoes combine traditional styling with practical features.

High performance leathers are cut by skilled craftsmen after which rustproof metal eyelets and our famous Broga crest are added. The various leather pieces are then hand sewn together. A hand stitched and sealed roll top helps repel water droplets, while our award-winning outsole is bonded then stitched to the leather for added durability. High breaking strain one piece wraparound leather laces are used and special Dubarry insoles add comfort under foot.

### The sole of the matter

Our deck shoes all benefit from our award-winning sole system.

- Award-winning patented rubber outsole design
- Formula 1 car tyre grip
- Non Slip-Non Marking™
- Interconnecting channels allow water to be dispersed away from the point of impact in several different directions simultaneously, unlike traditional razor cut soles that trap pockets of water causing aquaplaning or slippage
- Tried and tested high performance materials used in sole construction including PU and rubber, EVA and rubber and ExtraLight®