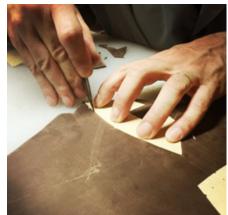

High performance leathers are cut by skilled craftsmen after which rustproof metal eyelets and our famous Broga crest are added. The various leather pieces are then hand sewn together. A hand stitched and sealed roll top helps repel water droplets, while our award-winning outsole is bonded then stitched to the leather for added durability. High breaking strain one piece wraparound leather laces are used and special Dubarry insoles add comfort under foot.

Each step of the process is rigorously checked to ensure that only the very best quality deck shoes are packed in the famous Dubarry blue box...and are ready for anything, onboard or on shore.

Watch the video at Dubarryboots.com/our-brand/the-deck-shoe-story