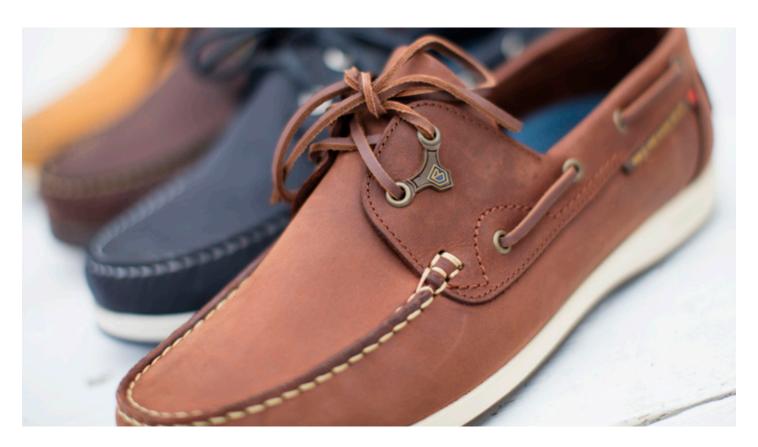

# The craft of the Dubarry deck shoe

With almost 80 years of shoe making heritage in every pair, it is no surprise that Dubarry's Classic deck shoes are renowned the world over for quality, style and comfort. Inspired by Ireland's West Coast, our deck shoes combine traditional styling with practical features.

High performance leathers are cut by skilled craftsmen after which rustproof metal eyelets and our famous Broga crest are added. The various leather pieces are then hand sewn together. A hand stitched and sealed roll top helps repel water droplets, while our award-winning outsole is bonded then stitched to the leather for added durability. High breaking strain one piece wraparound leather laces are used and special Dubarry insoles add comfort under foot.