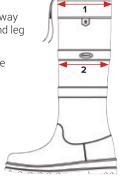

#### **SLIMFIT™**

Dubarry has developed a variation of the Galway boot to cater for users with a slimmer calf and leg at points 1 and 2

Foot entry and joint measurements are as the regular fitting Galway

Additional measurement for the more generous calf muscle

#### 2, 3 and 4

Additional measurement for improved foot entry and extra wide fitting