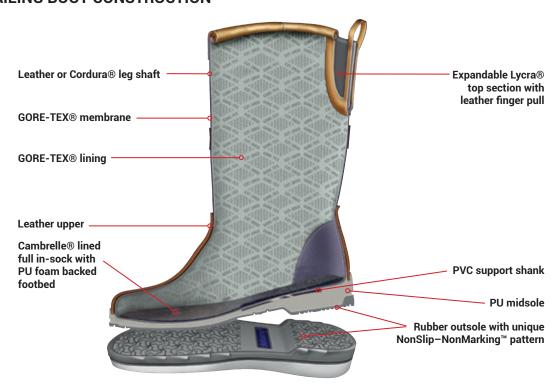

#### **DUBARRY SAILING BOOT CONSTRUCTION**

#### **GORE-TEX®**

The ultimate waterproof membrane for Performance Footwear. It is the most durably waterproof and highly breathable bi-component material available. In addition to its waterproof and breathable characteristics, perspiration is also wicked away from the foot ensuring a dry and comfortable environment, even in the most extreme conditions.