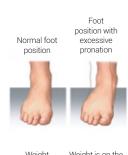

#### **D-CHASSIS SYSTEM**

A special 2-part system used in our Crosshaven boot and Easkey Aguasport shoe

When the foot pronates load is applied to the wing