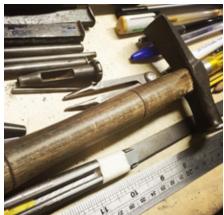

High performance leathers are cut by skilled craftsmen after which rustproof metal eyelets and our famous Broga crest are added. The various leather pieces are then hand sewn together. A hand stitched and sealed roll top helps repel water droplets, while our award-winning outsole is bonded then stitched to the leather for added durability. High breaking strain one piece wraparound leather laces are used and special Dubarry insoles add comfort under foot.

Each step of the process is rigorously checked to ensure that only the very best quality deck shoes are packed in the famous Dubarry blue box...and are ready for anything, onboard or on shore.

Watch the video at Dubarryboots.com/our-brand/the-deck-shoe-story