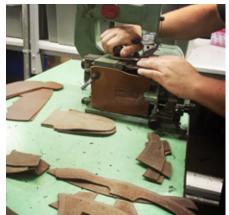

High performance leathers are cut by skilled craftsmen after which rustproof metal eyelets and our famous Broga crest are added. The various leather pieces are then hand sewn together. A hand stitched and sealed roll top helps repel water droplets, while our award-winning outsole is bonded then stitched to the leather for added durability. High breaking strain one piece wraparound leather laces are used and special Dubarry insoles add comfort under foot.

Each step of the process is rigorously checked to ensure that only the very best quality deck shoes are packed in the famous Dubarry blue box...and are ready for anything, onboard or on shore.

Watch the video at Dubarryboots.com/our-brand/the-deck-shoe-story