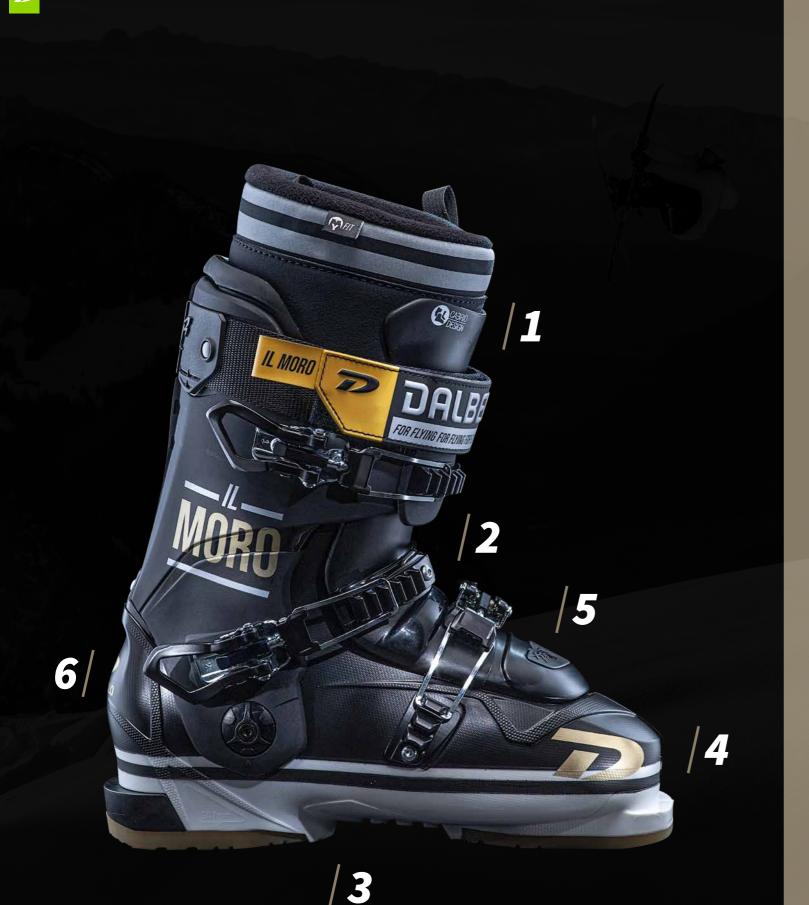

# **IL MORO**

| 1 | CABRIO DESIGN<br>3 PIECE CONSTRUCTION                                                |
|---|--------------------------------------------------------------------------------------|
| 2 | <b>DYNALINK</b><br>45° BUCKLE / PROVIDES PERFECT FOOTHOL                             |
| 3 | <b>"LANDING GEAR" FOOTBOARDS (ANTI- SH</b><br>ABSORPTION ON BIG AIR LANDINGS OR ON I |
| 4 | <b>TWIN AXIS CANTING</b><br>RANGE OF ADJUSTMENT: +2°/-2°                             |
| 5 | INVERTED FOREFOOT BUCKLE PREVENTS E<br>DURING RAIL SLIDES, GRINDS AND FALLS          |
| 6 | CONTOUR 4 TECHNOLOGY MAPS ANATOMIC<br>SUBTLE "COMFORT ZONES" AT 4 CRITICAL F         |

7

HOCK) ENHANCED SHOCK HARD SNOW SURFACES

7