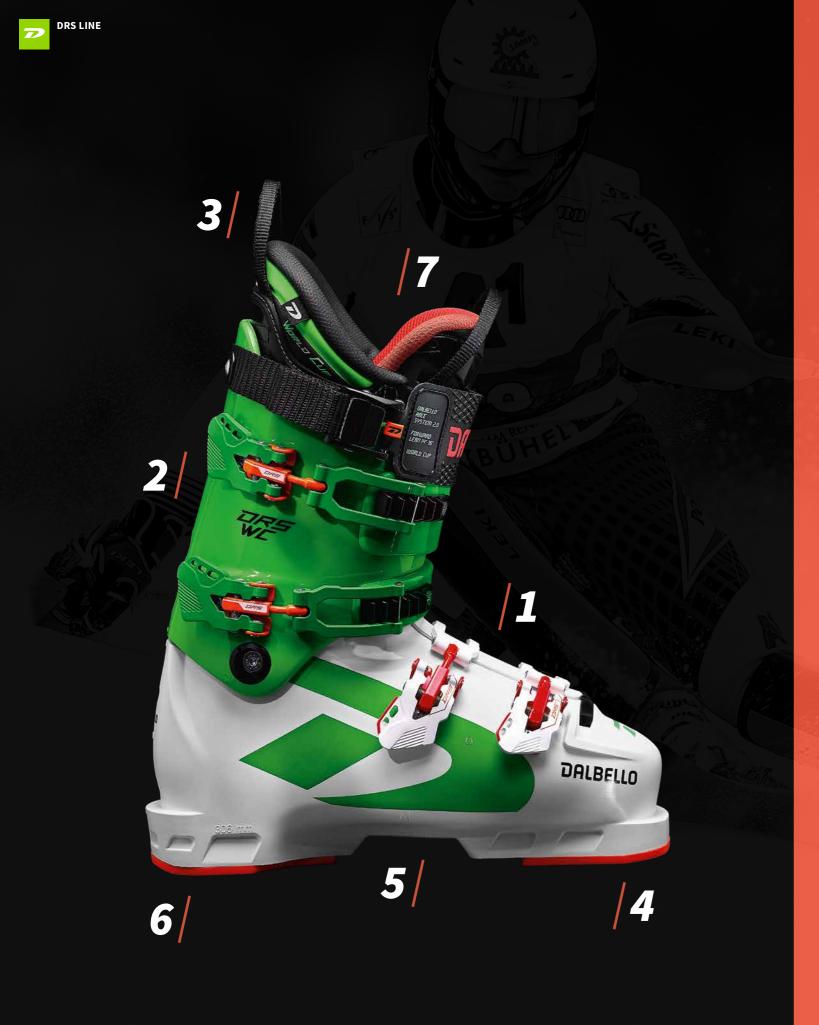

# **DRS WC**

a particular of

 $\bigcirc$ 

Sec.

# **QUANTUM FREE**

| 1 | BONDED SHELL<br>DALBELLO'S INNOVATIVE SKI BOOT ARCHITE              |
|---|---------------------------------------------------------------------|
| 2 | <b>EXTRA DUAL LINK</b><br>REINFORCED DUAL LINK CUFF (65° ROM)       |
| 3 | NEW HIKE & RIDE MECHANISM<br>IMPROVED HANDLING AND FORWARD LEAN     |
| 4 | TIGHTENING SYSTEM<br>BUCKLE POWERSTRAP AND TWO DEDICATED            |
| 5 | FULL LACE CONCEPT<br>LINER WITH PREFORMED ANKLE SECTION AN          |
| 6 | <b>FULL LENGTH BOOTBOARD</b><br>FULL LENGTH EXPANDED FOAM BOOTBOARD |