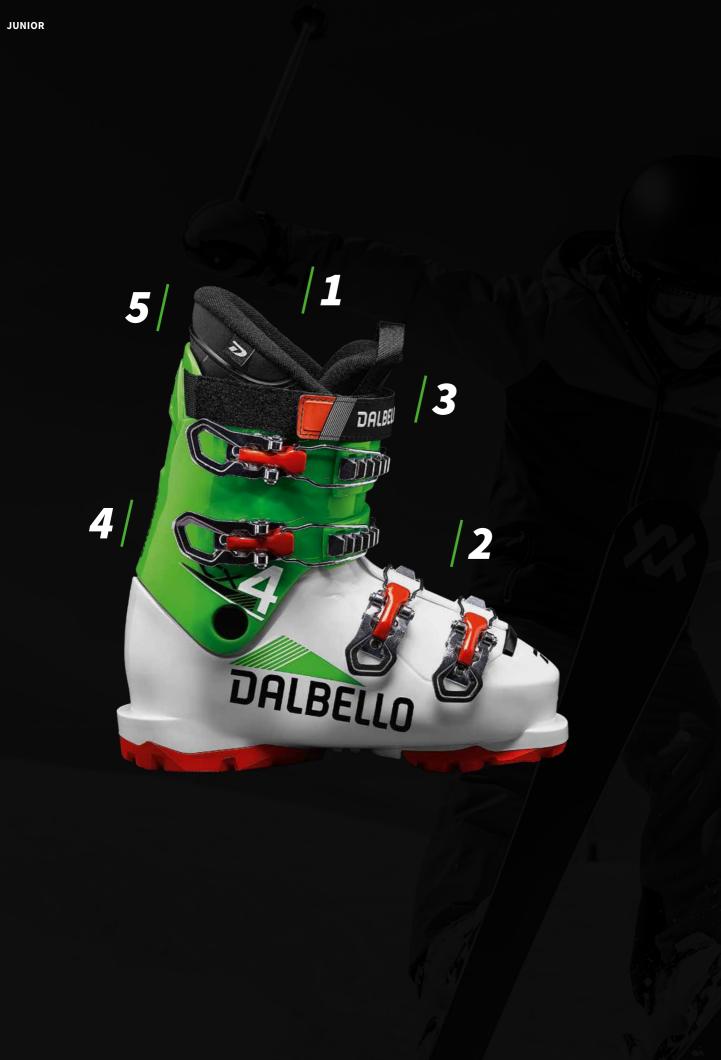

# CX 4.0

| 1 | SUPERCOMFORT INNERBOOTS<br>WARM AND COMFORTABLE |
|---|-------------------------------------------------|
| 2 | HIGH LEVERAGE BUCKLES PROPORTIONED              |
| 3 | HIGH TECH POLYTEC LITE CONSTRUCTION             |
| 4 | FLEX INDEXED FOR LIGHTER WEIGHT SKIER           |
| 5 | CLASSIC PERFORMANCE OVERLAP DESIGN              |