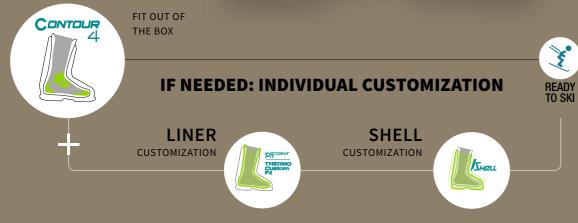

# POWERCHARGED **PERFORMANCE AND PRECISE FIT**

GRIPWALK THE SOLE-BINDING SYSTEM FOR WALKING COMFORT AND SKIING PERFORMANCE

MY FIT 100 % CUSTOMIZABLE SHELL AND LINER SYSTEM, TUNED ESPECIALLY TO YOUR NEEDS