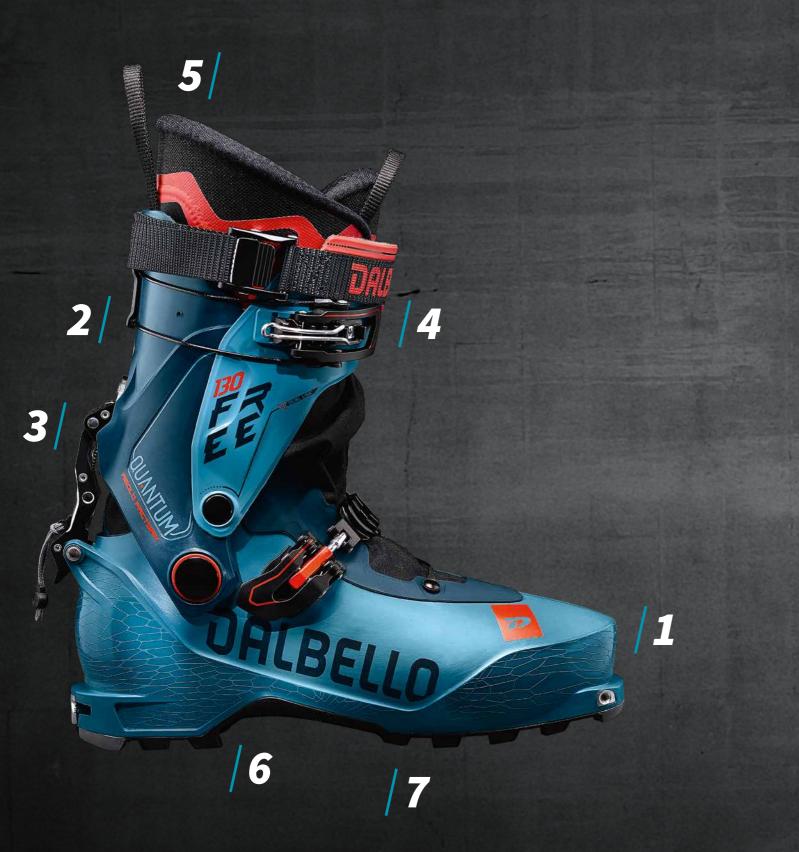

# **QUANTUM FREE**

| 1 | BONDED SHELL<br>DALBELLO'S INNOVATIVE SKI BOOT ARCHITE              |
|---|---------------------------------------------------------------------|
| 2 | <b>EXTRA DUAL LINK</b><br>REINFORCED DUAL LINK CUFF (65° ROM)       |
| 3 | NEW HIKE & RIDE MECHANISM<br>IMPROVED HANDLING AND FORWARD LEAN     |
| 4 | TIGHTENING SYSTEM<br>BUCKLE POWERSTRAP AND TWO DEDICATED            |
| 5 | FULL LACE CONCEPT<br>LINER WITH PREFORMED ANKLE SECTION AN          |
| 6 | <b>FULL LENGTH BOOTBOARD</b><br>FULL LENGTH EXPANDED FOAM BOOTBOARD |

SOLE VIBRAM DUAL DENSITY ROCKER SOLE 7/

INNOVATIVE AND UNIQUE CONSTRUCTION **OF TWO SHELL-HALVES BONDED TOGETHER /** SUPER LIGHT AND ULTRA-STIFF POLYAMIDE WITH CARBON FIBER ANATOMICAL HEEL CUP 7

### CTURE

BUCKLES ON SHELL AND CUFF

ND CONTINUOUS LACING

FOR THE BEST THERMAL INSULATION