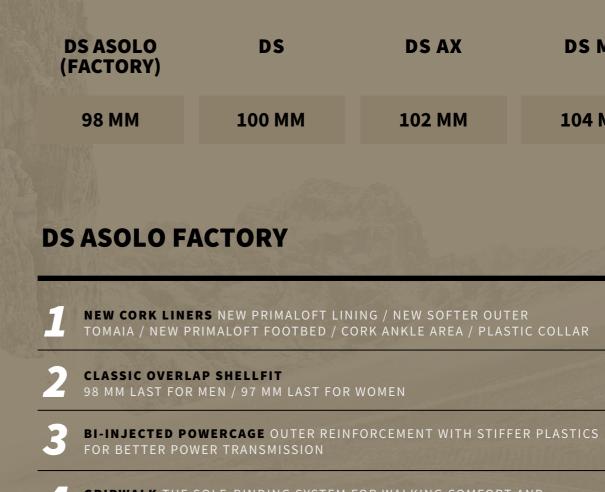

VARIABLE RAMP ANGLE CHANGEABLE RAMP ANGLE FROM 3 TO 4 DEGREES

INTUITIVE CANTING PERMITS SKIERS TO ALIGN THE LATERAL INCLINATION OF THE UPPER CUFF TO THE SKIER'S LEG

PISTE

DS AX

**DS MX** 

102 MM

104 MM