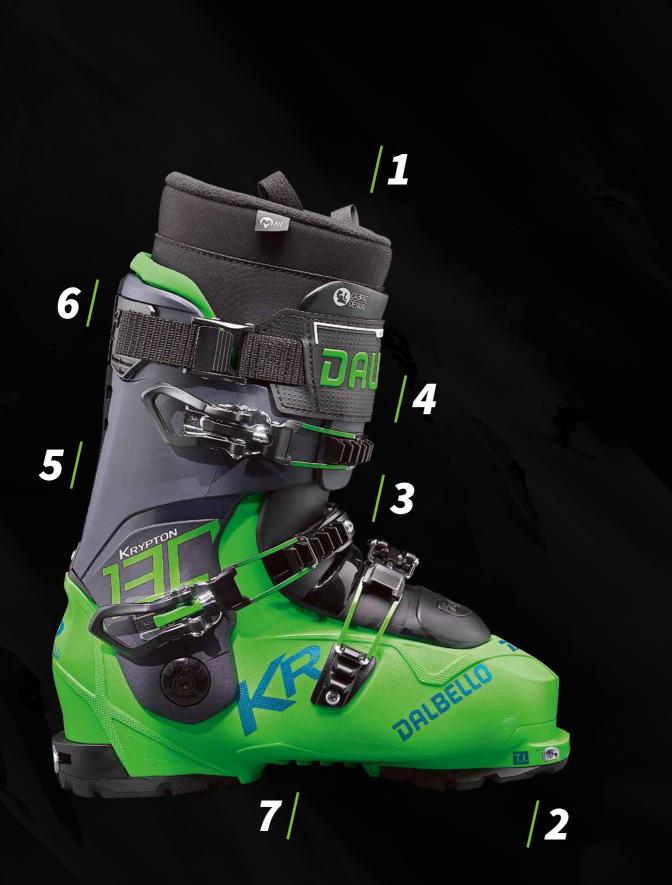

# KRYPTON 130 ID T.I.

| 1                    | CABRIO DESIGN<br>3 PIECE CONSTRUCTION                                         |
|----------------------|-------------------------------------------------------------------------------|
|                      | TECH INSERTS (T.I.)<br>TECH INSERTS FOR TOURING PIN COMPATIB                  |
| 3                    | <b>DYNALINK</b><br>45° BUCKLE / PROVIDES PERFECT FOOTHOLI                     |
|                      |                                                                               |
|                      | KINETIC RESPONSE TONGUE HIGHLY RESIL<br>RESPONSIVENESS AND CONTROL / INTERCH. |
| 4                    |                                                                               |
| <b>4</b><br><b>5</b> | RESPONSIVENESS AND CONTROL / INTERCH.                                         |

TWIN AXIS CANTING RANGE OF ADJUSTMENT: +2°/-2°