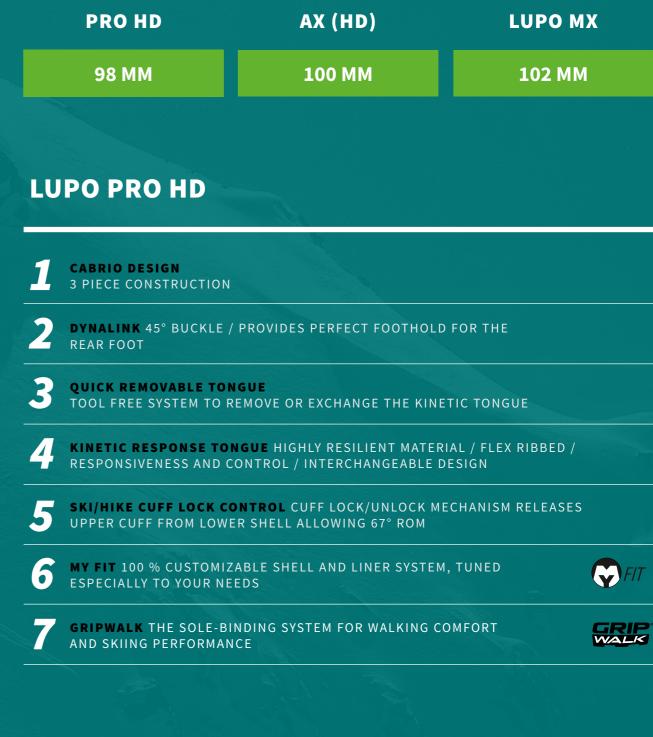

# **CABRIO DESIGN**

+ VERSATILITY + FLEXIBILITY + LESS EFFORT

### DYNALINK

- Independently functioning heel /
- instep closure assembly
- Minimizes foot sliding, heel lift and
- boot shell distortion during flex effectively

### KINETIC RESPONSE TONGUE

- Highly resilient polyamide flex ribbed tongue
- Stays in permanent contact with the leg
- Improved responsiveness and control
- Interchangeable flex stiffness

### SKI-HIKE

- Burly cuff lock mechanism frees the upper
- cuff from the lower shell
- Long range of motion for highly functional
- hiking and climbing
- ${\scriptstyle \bullet}$  No compromise on skiing performance due
- to unique cabrio design