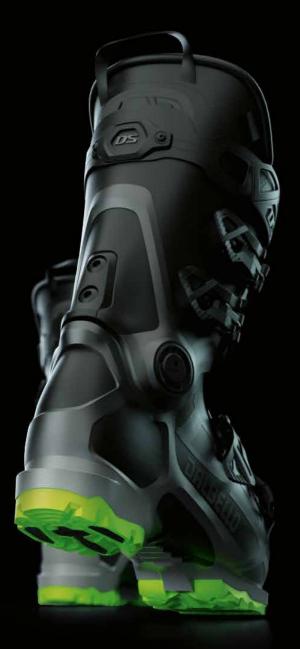

# QUANTUM

1250G (SIZE 26.5) EXTRA POWERED DUAL LINK CUFF FULL LACE LINER CONCEPT BONDED SHELL

**#REALITALIANBOOTS** 

# **OVERLAP DESIGN**

- + POWER
- + PRECISION
- + CONTROL

### **DRIVE & CONTROL**

More volume in the toe box for:

- Better fit
- Better blood circulationWarm feet and toe

Precise wrapping heel zone for:

- More control
- Direct power transmission
- More sensitiveness