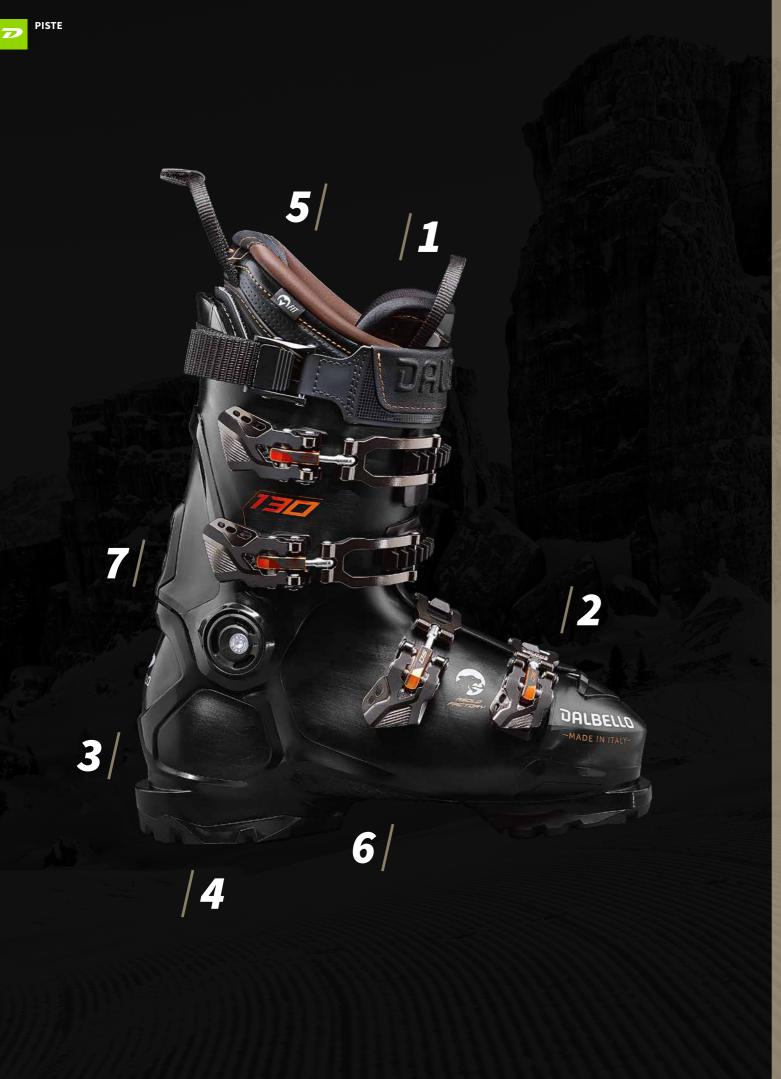

# POWERCHARGED **PERFORMANCE AND PRECISE FIT**

GRIPWALK THE SOLE-BINDING SYSTEM FOR WALKING COMFORT AND SKIING PERFORMANCE

MY FIT 100 % CUSTOMIZABLE SHELL AND LINER SYSTEM, TUNED ESPECIALLY TO YOUR NEEDS

VARIABLE RAMP ANGLE CHANGEABLE RAMP ANGLE FROM 3 TO 4 DEGREES

INTUITIVE CANTING PERMITS SKIERS TO ALIGN THE LATERAL INCLINATION OF THE UPPER CUFF TO THE SKIER'S LEG

PISTE

DS AX

**DS MX** 

102 MM

104 MM