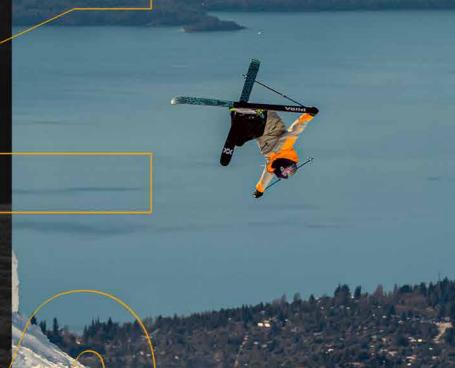

## FREESTYLE

+ IL MORO + IL MORO MX + JAKK

# **IL MORO**

| 1 | CABRIO DESIGN<br>3 PIECE CONSTRUCTION                                                |
|---|--------------------------------------------------------------------------------------|
| 2 | <b>DYNALINK</b><br>45° BUCKLE / PROVIDES PERFECT FOOTHOL                             |
| 3 | <b>"LANDING GEAR" FOOTBOARDS (ANTI- SH</b><br>ABSORPTION ON BIG AIR LANDINGS OR ON I |
| 4 | <b>TWIN AXIS CANTING</b><br>RANGE OF ADJUSTMENT: +2°/-2°                             |
| 5 | INVERTED FOREFOOT BUCKLE PREVENTS E<br>DURING RAIL SLIDES, GRINDS AND FALLS          |
| 6 | CONTOUR 4 TECHNOLOGY MAPS ANATOMIC<br>SUBTLE "COMFORT ZONES" AT 4 CRITICAL F         |

7

HOCK) ENHANCED SHOCK HARD SNOW SURFACES

7