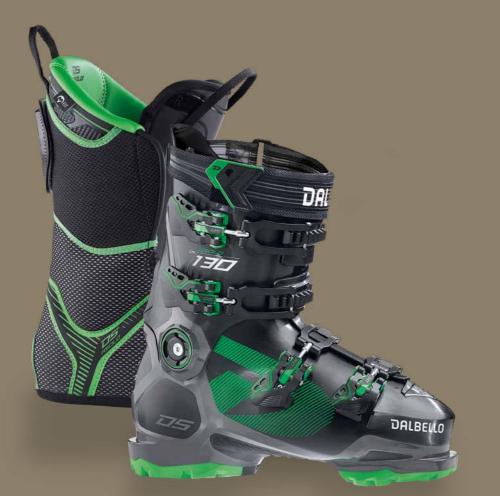

# QUANTUM

1250G (SIZE 26.5) EXTRA POWERED DUAL LINK CUFF FULL LACE LINER CONCEPT BONDED SHELL

**#REALITALIANBOOTS** 

# **OVERLAP DESIGN**

- + POWER
- + PRECISION
- + CONTROL

### **DRIVE & CONTROL**

More volume in the toe box for:

- Better fit
- Better blood circulationWarm feet and toe

Precise wrapping heel zone for:

- More control
- Direct power transmission
- More sensitiveness