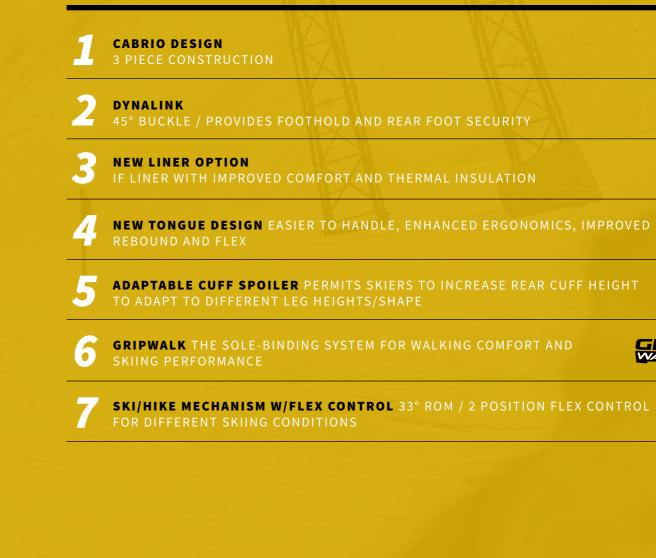

# KRYPTON 130 ID T.I.

| 1                    | CABRIO DESIGN<br>3 PIECE CONSTRUCTION                                         |
|----------------------|-------------------------------------------------------------------------------|
|                      | TECH INSERTS (T.I.)<br>TECH INSERTS FOR TOURING PIN COMPATIB                  |
| 3                    | <b>DYNALINK</b><br>45° BUCKLE / PROVIDES PERFECT FOOTHOLI                     |
|                      |                                                                               |
|                      | KINETIC RESPONSE TONGUE HIGHLY RESIL<br>RESPONSIVENESS AND CONTROL / INTERCH. |
| 4                    |                                                                               |
| <b>4</b><br><b>5</b> | RESPONSIVENESS AND CONTROL / INTERCH.                                         |