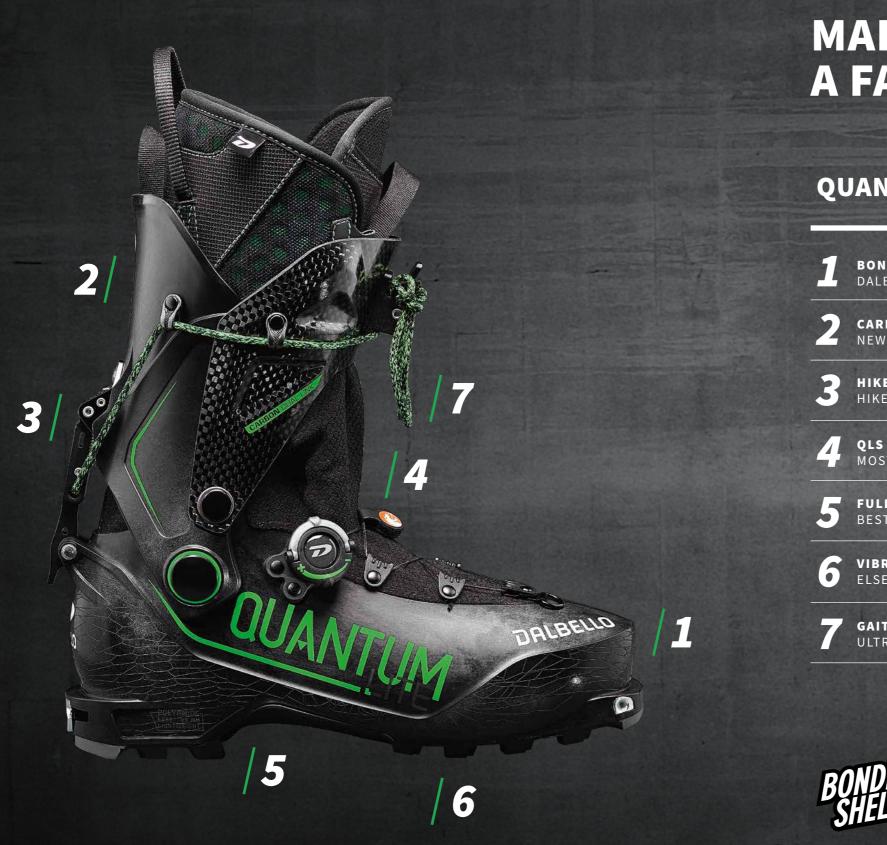

# QUANTUM LITE

|       | 1 | BONDED SHELL<br>DALBELLO'S INNOVATIVE SKI BOOT ARCHITE                     |
|-------|---|----------------------------------------------------------------------------|
|       | 2 | <b>CARBON DUAL LINK</b><br>NEW FULL CARBON FRONTAL DUAL LINK (65           |
|       | 3 | HIKE & RIDE MECHANISM<br>HIKE TO RIDE MODE WITH A SINGLE MOVEMI            |
|       | 4 | <b>QLS (QUICK LACING SYSTEM)</b><br>MOST PRECISE FITTING AND LACING ADJUST |
| ACA I | 5 | FULL LENGTH BOOTBOARD FULL LENGTH E<br>BEST THERMAL INSULATION             |
|       | 6 | VIBRAM SOLE STIFFER RUBBER AT BINDING<br>ELSEWHERE FOR OPTIMIZED GRIP      |
|       | 7 | GAITER<br>ULTRALIGHT WATER PROOF GAITER                                    |
|       |   |                                                                            |

INNOVATIVE AND UNIQUE CONSTRUCTION OF TWO SHELL-HALVES BONDED TOGETHER / SUPER LIGHT AND ULTRA-STIFF POLYAMIDE WITH CARBON FIBER ANATOMICAL HEEL CUP

7

CTURE

ROM)

ENT

MENT

XPANDED FOAM BOOTBOARD FOR THE

S CONNECTIONS, SOFTER