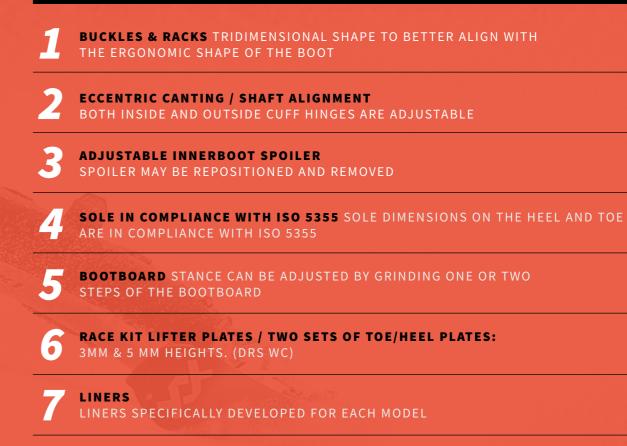

# **QUANTUM FREE**

| 1 | BONDED SHELL<br>DALBELLO'S INNOVATIVE SKI BOOT ARCHITE              |
|---|---------------------------------------------------------------------|
| 2 | <b>EXTRA DUAL LINK</b><br>REINFORCED DUAL LINK CUFF (65° ROM)       |
| 3 | NEW HIKE & RIDE MECHANISM<br>IMPROVED HANDLING AND FORWARD LEAN     |
| 4 | TIGHTENING SYSTEM<br>BUCKLE POWERSTRAP AND TWO DEDICATED            |
| 5 | FULL LACE CONCEPT<br>LINER WITH PREFORMED ANKLE SECTION AN          |
| 6 | <b>FULL LENGTH BOOTBOARD</b><br>FULL LENGTH EXPANDED FOAM BOOTBOARD |