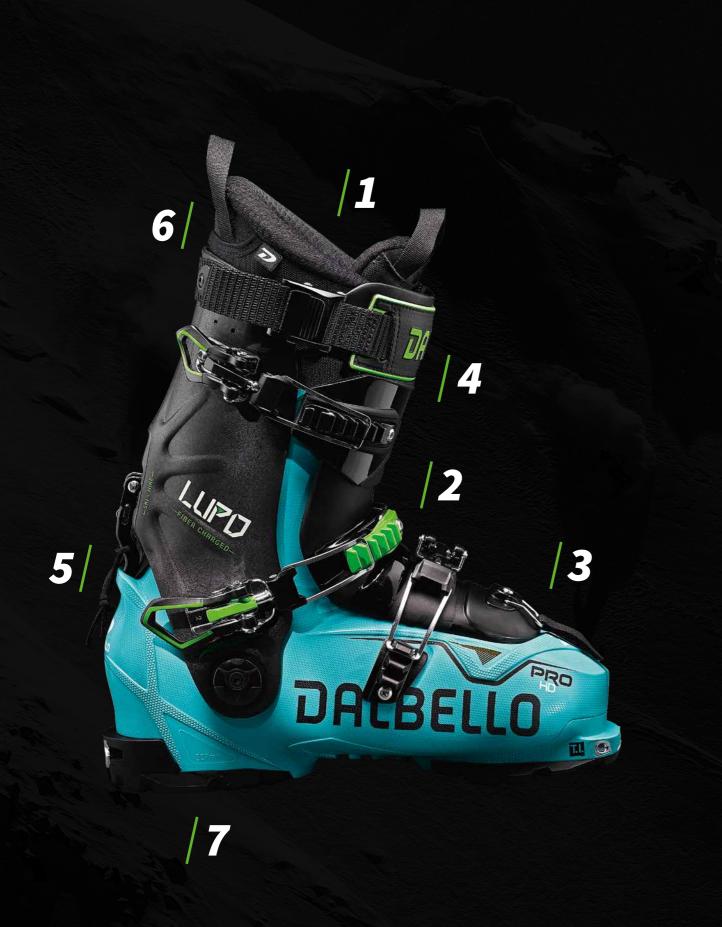

# **CABRIO DESIGN**

+ VERSATILITY + FLEXIBILITY + LESS EFFORT

### DYNALINK

- Independently functioning heel /
- instep closure assembly
- Minimizes foot sliding, heel lift and
- boot shell distortion during flex effectively

### KINETIC RESPONSE TONGUE

- Highly resilient polyamide flex ribbed tongue
- Stays in permanent contact with the leg
- Improved responsiveness and control
- Interchangeable flex stiffness

### SKI-HIKE

- Burly cuff lock mechanism frees the upper
- cuff from the lower shell
- Long range of motion for highly functional
- hiking and climbing
- ${\scriptstyle \bullet}$  No compromise on skiing performance due
- to unique cabrio design