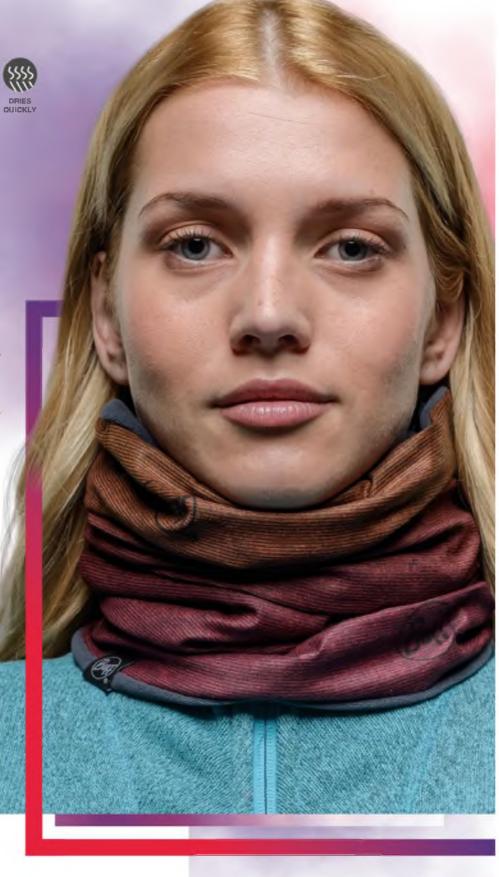

## **⊢ Reversible Polar**

POLYESTER

COLD COOL WARM HOT

## **IDEAL FOR**

• People looking for a versatile and extremely soft product for outdoor activities like mountaineering, skiing, snowboarding and hiking in cold weather.

## **FEATURES**

- Two layers of fabric, an outer layer made of microfiber and a soft polar fleece inner layer, create an air cushion that maintains body temperature and combats heat
- This reversible tubular increases the ways in which the product can be worn by simply turning the piece inside out.
- Offers excellent breathability and moisture control.
- Polygiene® treatment applied only to the microfiber piece keeps the fabric cleaner for longer, prevents the growth of bacteria and stops odours
- 100% Polyester.