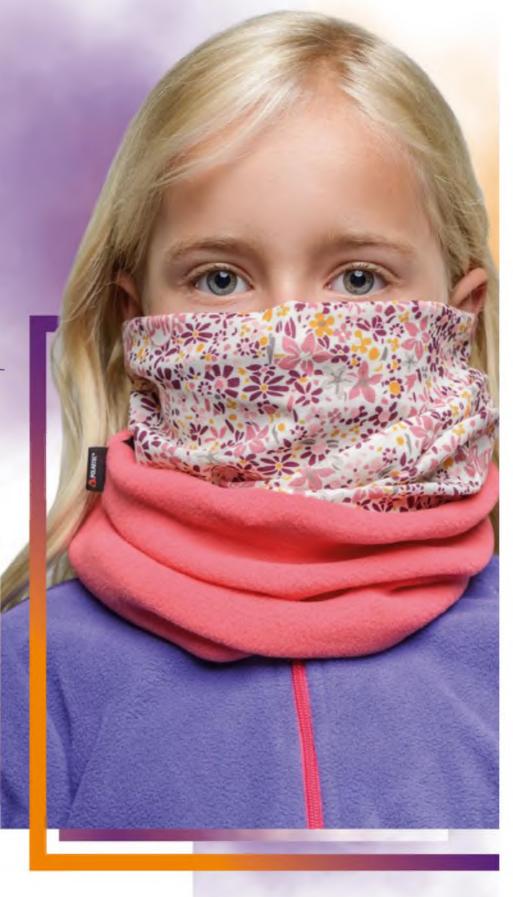

## **WEATHER CONDITIONS**

COLD COOL WARM HOT

## **IDEAL FOR**

· Kids that like for a versatile and easy-to-wear product that they can use instead of a scarf during winter and in cold conditions to combat heat loss.

## **FEATURES**

- · A microfiber tubular sewn to a Polartec® Classic 100 that transforms it into the perfect piece for winter.
- · Multifunctional piece to maintain body temperature and combat heat loss.
- · Offers excellent breathability and moisture control.
- · Available in Junior, Child and Baby sizes.
- · Polygiene® treatment is not applied on kids products.
- · 100% Polyester.