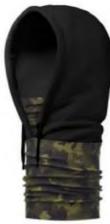

#### **FEATURES**

- · Hoodie made of polar fleece sewn on a double-layer microfiber tubular that protects the neck and traps an inner layer of air for extra warmth with a single microfiber layer that covers the mouth and nose.
- · Adjustable drawstring through the hood.
- Some designs have a bigger hood that can cover helmets.
- Offers excellent breathability and moisture control
- Polygiene® treatment applied only to the microfiber piece keeps the fabric cleaner for longer, prevents the growth of bacteria and stops odours.
- · 100% Polyester.

## | PATTERNED |-

115362.901.10.00 Afgan Graphite Black Fleece

115363.846.10.00 Black Fleece

115364.555.10.00 Cru Fleece

115365.937.30.00 Grey Vigore Fleece

73