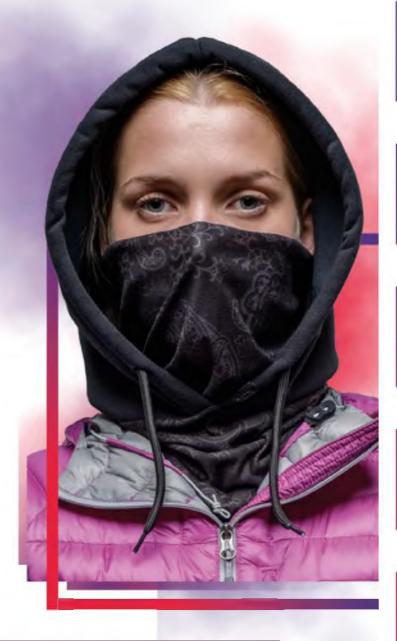

# Polar Hoodie

POLYGIENE<sup>®</sup>

### **IDEAL FOR**

• People Looking for a stylish hoodie for staying comfortable and protecting the head from the cold during winter sports like freeskiing, snowboarding and skiing.

#### **FEATURES**

- · Hoodie made of polar fleece sewn on a double-layer microfiber tubular that protects the neck and traps an inner layer of air for extra warmth with a single microfiber layer that covers the mouth and nose.
- · Adjustable drawstring through the hood.
- Some designs have a bigger hood that can cover helmets.
- Offers excellent breathability and moisture control
- Polygiene® treatment applied only to the microfiber piece keeps the fabric cleaner for longer, prevents the growth of bacteria and stops odours.
- · 100% Polyester.