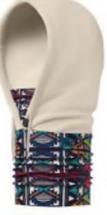

#### **FEATURES**

- · Hoodie made of polar fleece sewn on a double-layer microfiber tubular that protects the neck and traps an inner layer of air for extra warmth with a single microfiber layer that covers the mouth and nose.
- · Adjustable drawstring through the hood.
- Some designs have a bigger hood that can cover helmets.
- Offers excellent breathability and moisture control
- Polygiene® treatment applied only to the microfiber piece keeps the fabric cleaner for longer, prevents the growth of bacteria and stops odours.
- · 100% Polyester.

## | PATTERNED |-

115362.901.10.00 Afgan Graphite Black Fleece

115363.846.10.00 Black Fleece

115364.555.10.00 Cru Fleece

115365.937.30.00 Grey Vigore Fleece

73