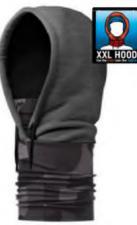

#### **FEATURES**

- · Hoodie made of polar fleece sewn on a double-layer microfiber tubular that protects the neck and traps an inner layer of air for extra warmth with a single microfiber layer that covers the mouth and nose.
- · Adjustable drawstring through the hood.
- Some designs have a bigger hood that can cover helmets.
- Offers excellent breathability and moisture control
- Polygiene® treatment applied only to the microfiber piece keeps the fabric cleaner for longer, prevents the growth of bacteria and stops odours.
- · 100% Polyester.