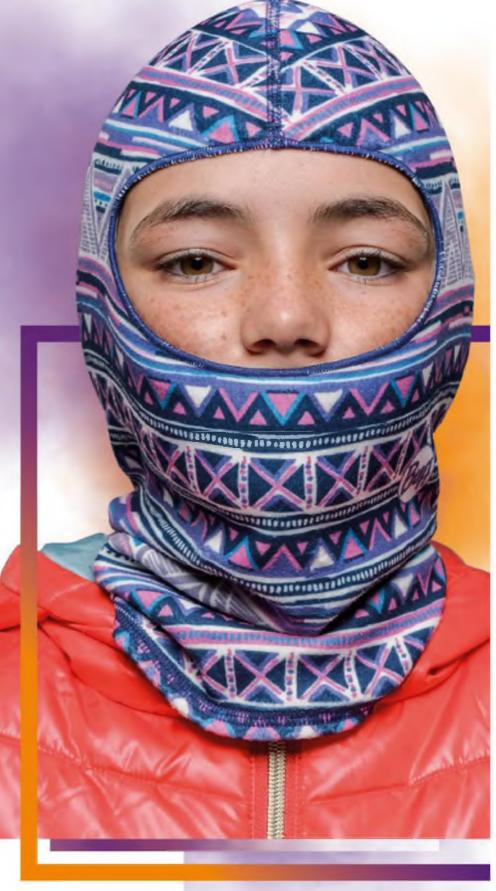

## **IDEAL FOR**

· Kids who like wearing a comfortable and warm balaclava that can be worn under a helmet while skiing or just to stay protected from the cold on the way to school.

## **FEATURES**

- · A balaclava made of Potar Classic 100 Polartec®, which provides extra warmth for the entire head.
- · Suitable for wearing under helmets.
- · Flat-lock seams to prevent skin irritation.
- · Ergonomically designed with a big opening for nose and eyes, stretchy enough to pull down and uncover the mouth.
- · Offers excellent breathability and moisture control.
- · Available in one size that fits for Junior & Child.
- · Polygiene® treatment is not applied on kids products.
- · 100% Polyester.