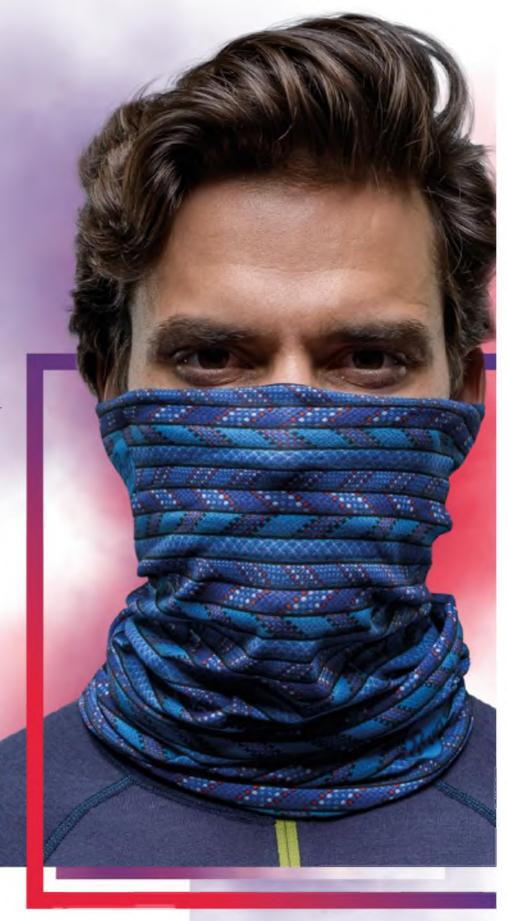

## **IDEAL FOR**

 People looking for a multifunctional product that can be used year-round to offer protection from cold during high-intensity outdoor activities like bouldering, climbing, trekking, hiking, horse riding, trail running, biking and motorbiking.

## **FEATURES**

- High-stretch and seamless multifunctional tubular made of 100% microfiber.
- Offers excellent breathability and moisture control.
- Polygiene® treated to keep the fabric cleaner for Longer, prevent the growth of bacteria and stop odours.
- 100% Polyester Microfiber.