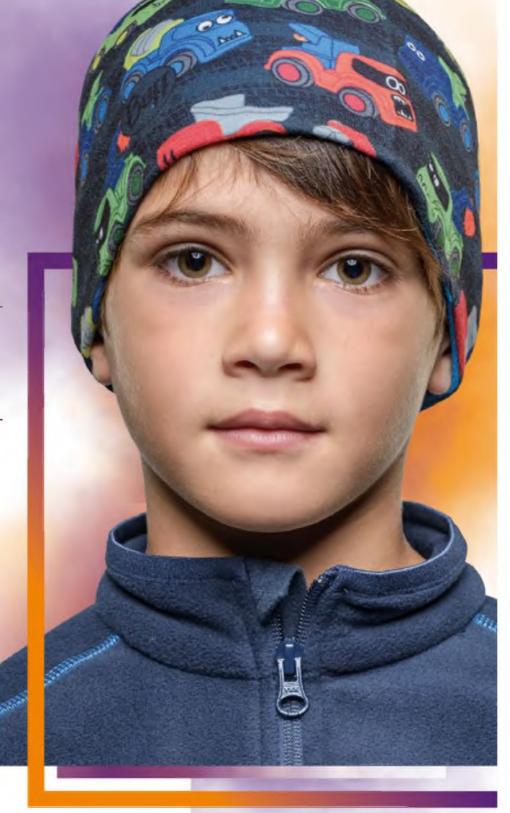

## Microfiber & Polar Hat

POLAR

POLYESTER MICROFIBER

WEATHER CONDITIONS COLD COOL WARM HOT

## **IDEAL FOR**

Kids looking for a warm and soft hat that protects the head from cold, perfect for low-medium intensity winter activities like skiing or simply on the way to school.

## FEATURES

- · Double-layer hat made with an outer layer of microfiber and a soft polar fleece lining. The combination of these two layers creates an air cushion and maintains head temperature.
- · Comfortable hat made from a seamless microfiber tubular to minimise seams.
- · Offers excellent breathability and moisture control.
- Features a pattern and BUFF® logo. Polygiene<sup>®</sup> treatment is not applied
- on kids products. · Available in two sizes: Junior
- and Child.
- · 100% Polyester.
- · REGULAR fit.