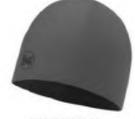

## Microfiber & Polar Hat

POLVESTER

POLYGIENE (antibacterial growth)

COLD COOL WARM HOT

## **FEATURES**

- · Double-layer hat made with an outer layer of microfiber and a soft polar fleece inner layer. The combination of these two layers creates an air cushion and maintains head temperature.
- Comfortable hat made from a seamless microfiber tubular to minimise seams.
- · Offers excellent breathability and moisture control.
- Features a pattern and a  ${\rm BUFF}^{\mathfrak g}$  logo.
- Polygiene® treatment applied only to the microfiber piece keeps the fabric cleaner for longer, prevents the growth of bacteria and stops odours.
- 100% Polyester.
- REGULAR fit.

110948.999.10.00 Solid Black Black Fleece

110948.929.10.00 Solid Grey Castlerock Grey Fleece

110948.783.10.00 Solid Medieval Blue Navy Fleece (A)

110946.718.10.00 Solid Blue Capri Ocean Fleece 0 0

108 Autumn-Winter 2017-18