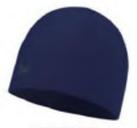

## Microfiber & Polar Hat

POLVESTER

POLYGIENE (antibacterial growth)

COLD COOL WARM HOT

## **FEATURES**

- · Double-layer hat made with an outer layer of microfiber and a soft polar fleece inner layer. The combination of these two layers creates an air cushion and maintains head temperature.
- Comfortable hat made from a seamless microfiber tubular to minimise seams.
- · Offers excellent breathability and moisture control.
- Features a pattern and a  ${\rm BUFF}^{\mathfrak g}$  logo.
- Polygiene® treatment applied only to the microfiber piece keeps the fabric cleaner for longer, prevents the growth of bacteria and stops odours.
- 100% Polyester.
- REGULAR fit.

110948.999.10.00 Solid Black Black Fleece

110948.929.10.00 Solid Grey Castlerock Grey Fleece

110948.783.10.00 Solid Medieval Blue Navy Fleece (A)

110946.718.10.00 Solid Blue Capri Ocean Fleece 0 0

108 Autumn-Winter 2017-18