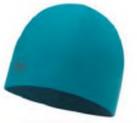

## Microfiber & Polar Hat

POLVESTER

POLYGIENE (antibacterial growth)

COLD COOL WARM HOT

## **IDEAL FOR**

· People looking for a warm and soft hat, perfect for low-medium intensity winter activities like bouldering, climbing, trekking, hiking and skiing.

## **FEATURES**

- · Double-layer hat made with an outer layer of microfiber and a soft polar fleece inner layer. The combination of these two layers creates an air cushion and maintains head temperature.
- Comfortable hat made from a seamless microfiber tubular to minimise seams.
- · Offers excellent breathability and moisture control.
- Features a pattern and a  ${\rm BUFF}^{\mathfrak g}$  logo.
- Polygiene® treatment applied only to the microfiber piece keeps the fabric cleaner for longer, prevents the growth of bacteria and stops odours.
- 100% Polyester.
- REGULAR fit.