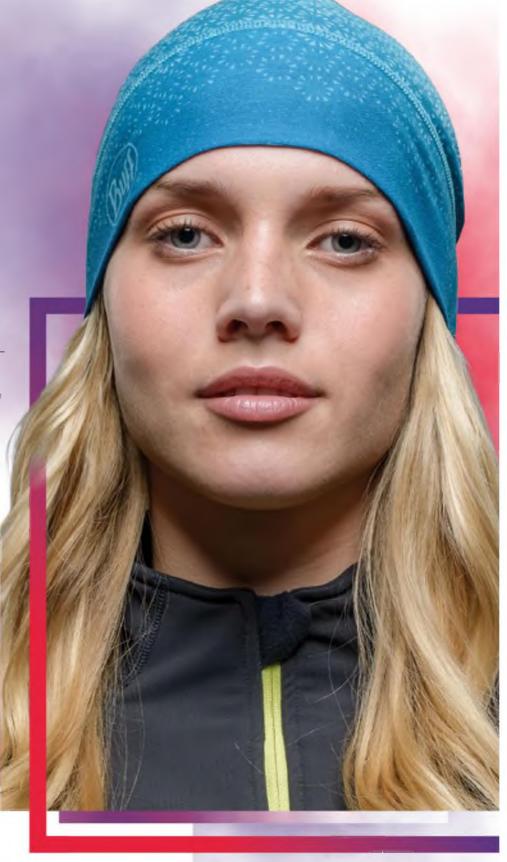

- Microfiber 1 layer Hat

## **IDEAL FOR**

• People looking for a lightweight hat to be used year-round for protection from cold during high-intensity activities like bouldering, climbing, trekking, running and biking.

## **FEATURES**

- High-stretch hat made with a single layer of microfiber.
- Offers excellent breathability and moisture control.
- Features a pattern and BUFF®
- Polygiene® treated to keep the fabric cleaner for longer, prevent the growth of bacteria and stop
- odours. 100% Polyester Microfiber.
- REGULAR fit