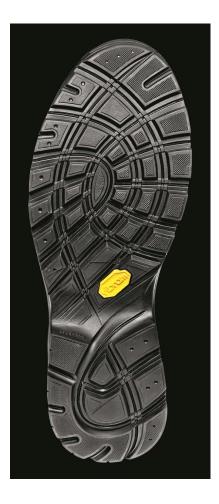

## **RADIANT TECNOLOGY**

Molded EVA midsole

Asolo/Vibram® rubber outsole

## RADIANT OUTSOLE

A new Asolo project developed in conjunction with Vibram<sup>®</sup>. The name of the outsole development expresses all the technical features of outsole which offers out standing performance and grip with a radial effect on base representing the moving forces. Aggressive heel cleats and an Aso-brake system enhance the grip on steep descents, while the forefoot design offers increased protection, support and control of pronation. A moulded eva midsole improves foot control and offers high level of comfort.