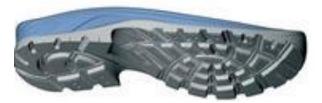

## **RADIANT TECNOLOGY**

Molded EVA midsole

Asolo/Vibram® rubber outsole

## RADIANT OUTSOLE

A new Asolo project developed in conjunction with Vibram<sup>®</sup>. The name of the outsole development expresses all the technical features of outsole which offers out standing performance and grip with a radial effect on base representing the moving forces. Aggressive heel cleats and an Aso-brake system enhance the grip on steep descents, while the forefoot design offers increased protection, support and control of pronation. A moulded eva midsole improves foot control and offers high level of comfort.