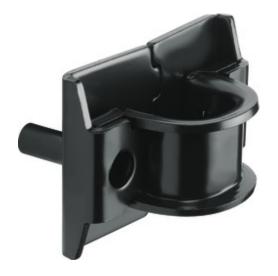

## **Anchor WA 50**

Art. no. 04294 Page 1 of 1

## **Technology**

- Strong wall anchor made of special hardened steel
- · Mounting accessories included

## Operation and use

• The anchor allows the locking of two-wheel vehicles in garages, cellars, at houses and carports. The WA 50 is meant for wall installation. In combination with a high level ABUS lock it builds a very secure unit.