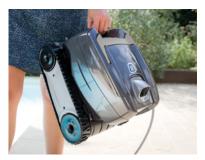

# **2** LIGHT FOR EFFORTLESS HANDLING

Feather-light, weighing just 5.5 kg, **OT 2100 TILE is one of the lightest** on the market. This makes it simple, quick and effortless to handle.