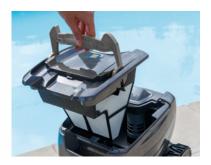

# 3 EASY-TO-CLEAN FILTER

The filter can be easily accessed from the top of the robot, making things simpler for you and meaning you don't come into contact with the debris.

#### STANDARD FEATURES

Control unit

**Filter canister**Debris up to 100 microns

**Base** For control unit