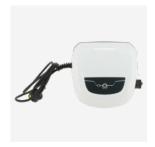

#### **TECHNICAL INFORMATION** Number of motors Cleaner dimensions 37 x 29 x 30 cm $(W \times D \times H)$ Cleaner weight 5.5 kg Cleaning cycle 2,5 hrs (floor) Surface area of filter $480~\text{cm}^2$ / 100~micronsCleaned width 17 cm Cable length 14 m Drive system Caterpillar tracks Transmission Gears Beach system, out-of-water Safety safety, electronic motor protection

#### STANDARD FEATURES

Control unit

**Filter canister**Debris up to 100 microns

**Base** For control unit