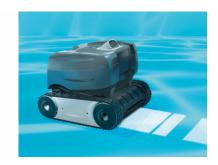

## 1 EFFICIENT FLOOR CLEANING

Fitted with a **smart motion** system, the cleaner covers the entire pool, hassle free. Its **brush feature** ensures optimum cleaning as it quickly removes stucked debris before sucking it up. Concentrated Zodiac® expertise, for the utmost efficiency.

#### **AVAILABLE ACCESSORIES**

Very fine debris filter, Fine debris filter, Large debris filter, Trolley.

An **electric robotic cleaner** that cleans your pool **autonomously** without being connected to the filtration system. It is simply connected to the mains and traps debris in its own filter basket.