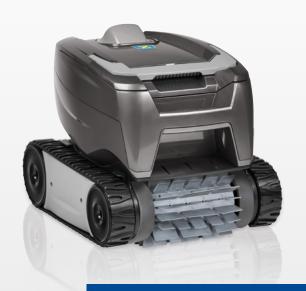

# **OT 2100 TILE**

TORNAX

## 1 EFFICIENT FLOOR CLEANING

Fitted with a **smart motion** system, the cleaner covers the entire pool, hassle free. Its **brush feature** ensures optimum cleaning as it quickly removes stucked debris before sucking it up. Concentrated Zodiac® expertise, for the utmost efficiency.

# **2** LIGHT FOR EFFORTLESS HANDLING

Feather-light, weighing just 5.5 kg, **OT 2100 TILE is one of the lightest** on the market. This makes it simple, quick and effortless to handle.

# 3 EASY-TO-CLEAN FILTER

The filter can be easily accessed from the top of the robot, making things simpler for you and meaning you don't come into contact with the debris.

#### **TECHNICAL INFORMATION** Number of motors Cleaner dimensions 37 x 29 x 30 cm $(W \times D \times H)$ Cleaner weight 5.5 kg Cleaning cycle 2,5 hrs (floor) Surface area of filter $480~\text{cm}^2$ / 100~micronsCleaned width 17 cm Cable length 14 m Drive system Caterpillar tracks Transmission Gears Beach system, out-of-water Safety safety, electronic motor protection