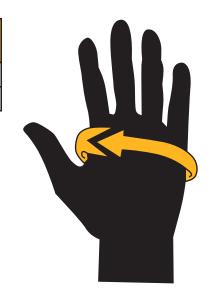

To dentermine your glove size, please use a measuring tape. you need to mesure the size of your hand palm, without your thumb, then reffere to the chart below.

If you are in between two sizes, we advise you to choose the smaller size