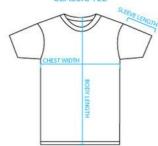

ALL MEASUREMENTS ARE AS STATED BY MANUFACTURER, EXACT SPECS MAY VARY

|   | DESCRIPTION   | XS | S     | M      | L      | XL     | 2XL    |
|---|---------------|----|-------|--------|--------|--------|--------|
|   | BODY LENGTH   | _  | 28"   | 29"    | 30"    | 31"    | 32"    |
| ſ | CHEST WIDTH   |    | 18"   | 20"    | 22"    | 24"    | 26"    |
| ľ | SLEEVE LENGTH | _  | 22.25 | 23.25" | 24.25" | 25.25" | 26.25" |

ALL MEASUREMENTS ARE AS STATED BY MANUFACTURER, EXACT SPECS MAY VARY