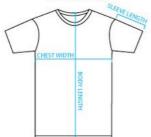

## APPAREL SIZES:

| DESCRIPTION   | XS    | S     | M     | L     | XL    | 2XL   |
|---------------|-------|-------|-------|-------|-------|-------|
| BODY LENGTH   | 27.5" | 28.5" | 29.5" | 30.5" | 31.5" | 32.5" |
| CHEST WIDTH   | 15.5" | 17.5" | 19.5" | 21.5" | 23.5" | 25.5" |
| SLEEVE LENGTH | 7.5"  | 8"    | 8.5"  | 9"    | 9.5"  | 10"   |

ALL MEASUREMENTS ARE AS STATED BY MANSHEATTHRED EVACT SPECS MAY WAS

CLASSIC TEE

| DESCRIPTION        | XS | S    | M   | L    | XL  | 2XL  |
|--------------------|----|------|-----|------|-----|------|
| <b>BODY LENGTH</b> | _  | 28"  | 29" | 30"  | 31" | 32"  |
| CHEST WIDTH        | _  | 18"  | 20" | 22"  | 24" | 26"  |
| SLEEVE LENGTH      | _  | 7.5" | 8"  | 8.5" | 9"  | 9.5" |