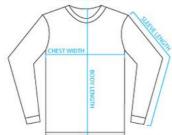

## PREMIUM L/S

| DESCRIPTION   | XS | S   | M   | L   | XL  | 2XL |
|---------------|----|-----|-----|-----|-----|-----|
| BODY LENGTH   | _  | 28" | 29" | 30" | 31" | 32" |
| CHEST WIDTH   | _  | 18" | 20" | 22" | 24" | 26" |
| SLEEVE LENGTH | _  | 23" | 24" | 25" | 26" | 27" |

ALL MEASUREMENTS ARE AS STATED BY MANUFACTURER, EXACT SPECS MAY VAR