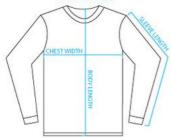

## LIGHTWEIGHT JERSEY HOODED PULLOVER / ZIP UP

| DESCRIPTION        | XS     | S     | M      | L     | XL     | 2XL   |
|--------------------|--------|-------|--------|-------|--------|-------|
| <b>BODY LENGTH</b> | 26.5"  | 27.5" | 28.5"  | 29.5" | 30.5"  | 31.5" |
| CHEST WIDTH        | 20"    | 21"   | 22"    | 23"   | 24"    | 25"   |
| SLEEVE LENGTH      | 33.75" | 34.5" | 35.25" | 36"   | 36.75" | 37.5" |

ALL MEASUREMENTS ARE AS STATED BY MANUFACTURER. EXACT SPECS MAY VARY.

MIDWEIGHT CREW NECK