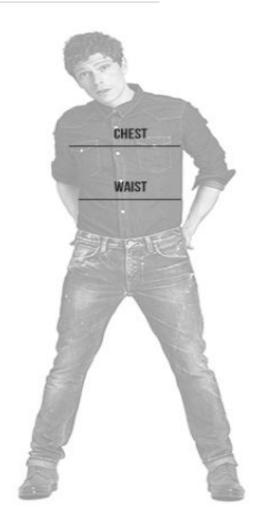

# How to measure

All measurements needs to be taken directly on the body.

#### Chest

Measure around the fullest part of your body.

# Waist

Measure around the smallest part of your body.