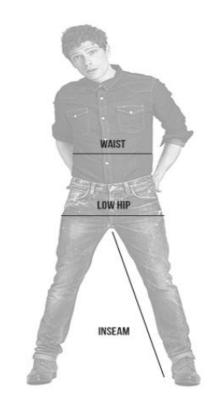

### How to measure

All measurements needs to be taken directly on the body.

#### Waist

Measure around the smallest part of your body.

#### Low hip

Measure around the widest part of your hips and buttocks.

Measure from the top of your inner thigh to your heel.

| Length | Inseam |
|--------|--------|
| 30     | 30     |
| 32     | 32     |
| 34     | 34     |
| 36     | 36     |