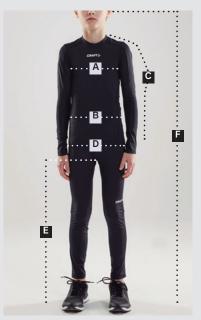

# HOW TO MEASURE YOURSELF

MEN

## A. CHEST

Wrap a tape measure evenly around the fullest part around the chest under your arms.

#### B. WAIST

Wrap a measure tape around your natural waistline.

D

F

#### C. SHOULDER AND SLEEVE LENGTH

Ė

Measure from the lowest part of the neck, over the tip of the shoulder and down the outside of the arm, past the elbow and to the wrist. Keep the arm slightly bent.

#### D. SEAT

Standing with your feet together, measure around the fullest part of your hips.

JUNIOR

### E. INSIDE OF LEG

Standing with your feet together, measure from the crotch all the way down to the floor. Don't forget to stand as straight as possible. You may have to ask a friend to help you.

#### F. LENGTH

The total length of your body from foot up to the top of your head.

| MEN                             |     |     |     |     |     |     |     |     |
|---------------------------------|-----|-----|-----|-----|-----|-----|-----|-----|
| SIZE                            | XS  | S   | М   | L   | XL  | XXL | 3XL | 4XL |
| Chest (cm)                      | 87  | 93  | 99  | 105 | 111 | 119 | 127 | 135 |
| Waist (cm)                      | 75  | 81  | 87  | 93  | 99  | 107 | 115 | 123 |
| Seat (cm)                       | 89  | 95  | 101 | 107 | 113 | 121 | 129 | 137 |
| Shoulder+<br>Sleeve lenght (cm) | 78  | 80  | 82  | 84  | 86  | 88  | 90  | 92  |
| Inside of leg (cm)              | 82  | 84  | 86  | 88  | 90  | 92  | 94  | 96  |
| Length (cm)                     | 172 | 176 | 180 | 184 | 188 | 192 | 196 | 200 |