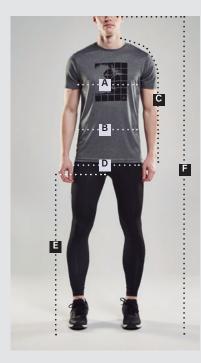

# HOW TO MEASURE YOURSELF

MEN

## A. CHEST

Wrap a tape measure evenly around the fullest part around the chest under your arms.

#### B. WAIST

Wrap a measure tape around your natural waistline.

D

F

#### C. SHOULDER AND SLEEVE LENGTH

Ė

Measure from the lowest part of the neck, over the tip of the shoulder and down the outside of the arm, past the elbow and to the wrist. Keep the arm slightly bent.

#### D. SEAT

Standing with your feet together, measure around the fullest part of your hips.

JUNIOR

### E. INSIDE OF LEG

Standing with your feet together, measure from the crotch all the way down to the floor. Don't forget to stand as straight as possible. You may have to ask a friend to help you.

#### F. LENGTH

The total length of your body from foot up to the top of your head.

| MEN                             |     |     |     |     |     |     |     |     |
|---------------------------------|-----|-----|-----|-----|-----|-----|-----|-----|
| SIZE                            | XS  | S   | М   | L   | XL  | XXL | 3XL | 4XL |
| Chest (cm)                      | 87  | 93  | 99  | 105 | 111 | 119 | 127 | 135 |
| Waist (cm)                      | 75  | 81  | 87  | 93  | 99  | 107 | 115 | 123 |
| Seat (cm)                       | 89  | 95  | 101 | 107 | 113 | 121 | 129 | 137 |
| Shoulder+<br>Sleeve lenght (cm) | 78  | 80  | 82  | 84  | 86  | 88  | 90  | 92  |
| Inside of leg (cm)              | 82  | 84  | 86  | 88  | 90  | 92  | 94  | 96  |
| Length (cm)                     | 172 | 176 | 180 | 184 | 188 | 192 | 196 | 200 |