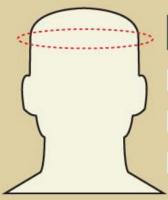

## **MEASUREMENT HEAD**

| Head Measurement |                  |                  |                                                               |
|------------------|------------------|------------------|---------------------------------------------------------------|
| Helmet Size      |                  | Centimeters (cm) | US Hat Size (Approx)                                          |
| XS (53-54)       | 20 7/8 - 21 3/8" | 53 - 54.25cm     | 6 <sup>5</sup> / <sub>8</sub> - 6 <sup>7</sup> / <sub>8</sub> |
| S (55-56)        | 21 1/2 - 22"     | 54.5 - 55.75cm   | 6 <sup>7</sup> / <sub>8</sub> - 7 <sup>1</sup> / <sub>8</sub> |
| M (57-58)        | 22 1/8 - 22 5/8" | 56 - 57.25cm     | 7 1/8 - 7 3/8                                                 |
| L (59-60)        | 22 3/4 - 23 1/4" | 57.5 - 58.75cm   | 7 3/8 - 7 5/8                                                 |
| XL (61-62)       | 23 3/8 - 23 7/8" | 59 - 60.25cm     | 7 5/8 - 7 7/8                                                 |
| XXL (63-64)      | 24 - 24 1/2"     | 60.5 - 61.75cm   | 7 7/8 - 8 1/8                                                 |