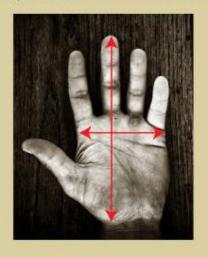

## **MEASUREMENT GLOVES**

Measure your palm at the widest point (generally just below the knuckles) and from tip of your middle finger to bottom of palm Compare these measurements with the chart below. If you are in between sizes, go with the larger size for the best fit

| SIZE        | WIDTH         | LENGTH        |
|-------------|---------------|---------------|
| Extra Small | 23/4" - 3"    | 63/4" - 7"    |
| Small       | 3" - 31/4"    | 7" - 71/4"    |
| Medium      | 31/4" - 31/2" | 71/4" - 71/2" |
| Large       | 31/2" - 33/4" | 71/2" - 73/4" |
| Extra Large | 33/4" - 4"    | 73/4" - 8"    |
| XXL         | 4" - 41/4"    | 8" - 81/4"    |