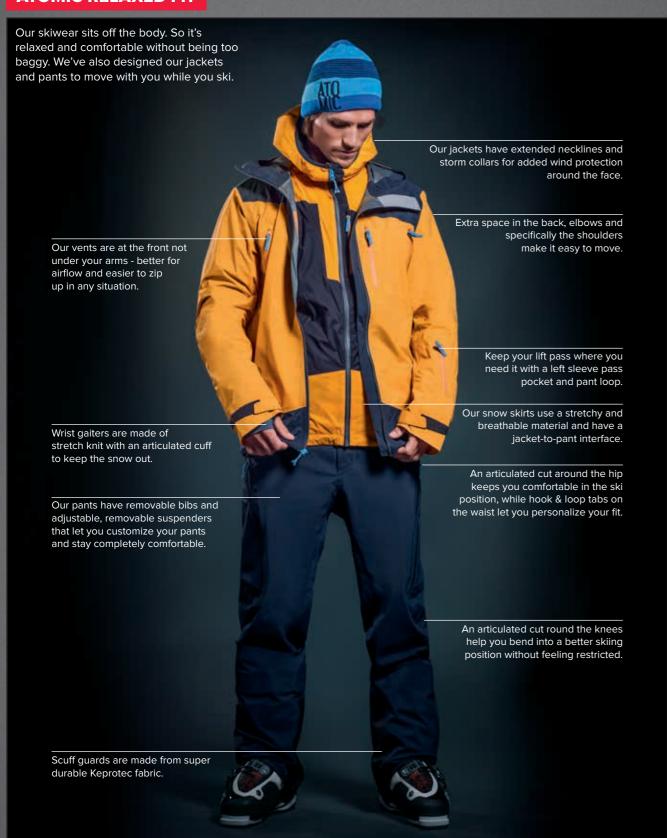

# **SKI FIT**

### **ATOMIC RELAXED FIT**



## **SIZE CHARTS SKIWEAR**

| MENS     |        | s  | М  | L  | XL | XXL |
|----------|--------|----|----|----|----|-----|
| SLEEVE   | INCHES | 33 | 34 | 35 | 36 | 37  |
|          |        |    |    |    |    |     |
| CHEST    | INCHES | 37 | 40 | 42 | 45 | 48  |
|          |        |    |    |    |    |     |
|          | GRADE  |    | 6  | 6  |    |     |
| WAIST    | INCHES | 30 | 33 | 35 | 38 | 41  |
|          |        |    |    |    |    |     |
|          | GRADE  |    |    |    |    |     |
| HIP      | INCHES | 38 | 40 | 43 | 46 |     |
|          |        |    |    |    |    |     |
|          | GRADE  |    |    |    |    |     |
| INNERLEG | INCHES |    | 32 | 33 | 34 | 35  |
|          |        |    |    | 84 |    |     |

| WOMENS   |        | XS | s  | М   | L  | XL  |