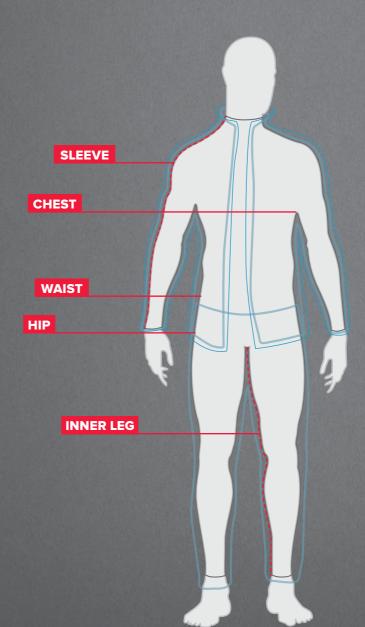

# FINDING YOUR MEASUREMENTS

#### SLEEVE

With your arms in a slightly bent position, measure from the centre of the back of your neck, along the length of your arm, to the wrist.

#### CHEST

Measure around your chest, holding the measuring tape under your armpit.

### WAIST

Measure around your waist at the narrowest part.

#### HIP

Measure around your hips at the widest part.

#### INNER LE

From a standing position, measure inner leg to your ankle.