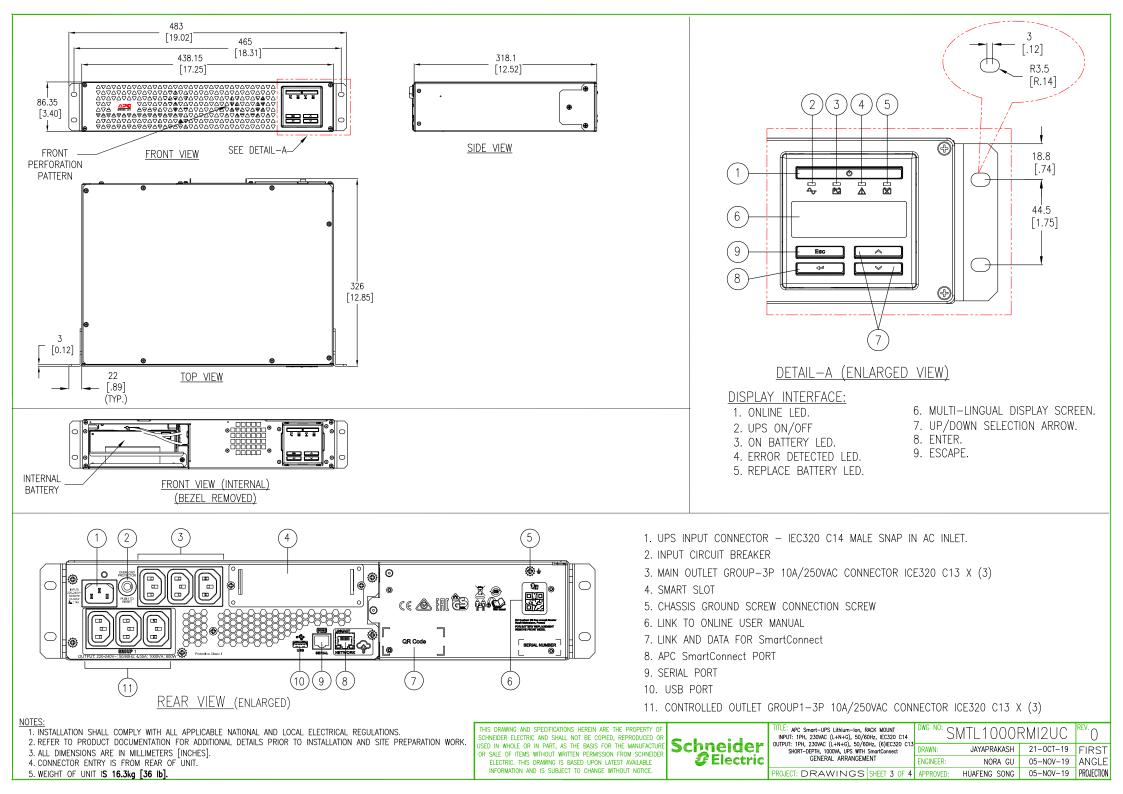

## SKU #: SMTL1000RMI2UC

NOTES:

NOTES:

- 1. INSTALLATION SHALL COMPLY WITH ALL APPLICABLE NATIONAL AND LOCAL ELECTRICAL REGULATIONS.
- 2. REFER TO PRODUCT DOCUMENTATION FOR ADDITIONAL DETAILS PRIOR TO INSTALLATION AND SITE PREPARATION WORK.
- DRAWING DEPICTS POWER SYSTEM CONNECTIONS AND IS NOT REPRESENTATIVE OF PHYSICAL LAYOUT. PLEASE REFER TO MECHANICAL DRAWINGS FOR MORE SPECIFIC PHYSICAL DATA.
- 4. UTILITY SOURCE MUST BE 1PH, 220/230/240VAC (L+N+G), 50/60Hz PROVIDED BY OTHERS.
- $\bigtriangleup$  5. Dashed lines between utility source and the unit represents the IEC320 C14 input power cordset and not provided with the unit.