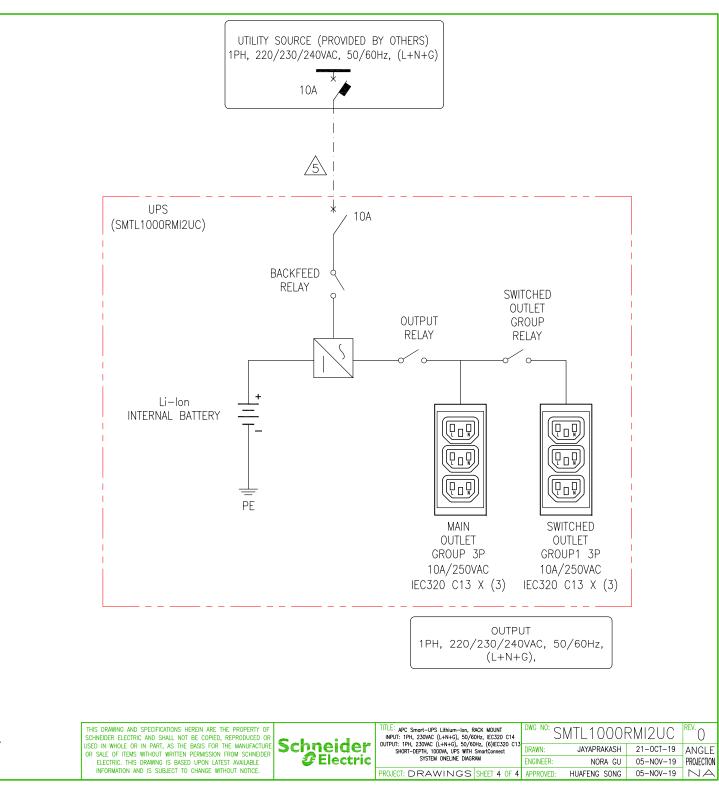

## SKU #: SMTL1000RMI2UC

NOTES:

NOTES:

- 1. INSTALLATION SHALL COMPLY WITH ALL APPLICABLE NATIONAL AND LOCAL ELECTRICAL REGULATIONS.
- 2. REFER TO PRODUCT DOCUMENTATION FOR ADDITIONAL DETAILS PRIOR TO INSTALLATION AND SITE PREPARATION WORK.
- DRAWING DEPICTS POWER SYSTEM CONNECTIONS AND IS NOT REPRESENTATIVE OF PHYSICAL LAYOUT. PLEASE REFER TO MECHANICAL DRAWINGS FOR MORE SPECIFIC PHYSICAL DATA.
- 4. UTILITY SOURCE MUST BE 1PH, 220/230/240VAC (L+N+G), 50/60Hz PROVIDED BY OTHERS.
- $\bigtriangleup$  5. Dashed lines between utility source and the unit represents the IEC320 C14 input power cordset and not provided with the unit.