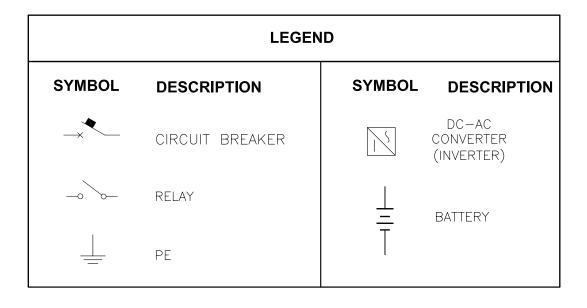

## DRAWING GUIDE - APC Smart-UPS Li-Ion

| Sheet No. | Component /Detail       | Description                                                                       |
|-----------|-------------------------|-----------------------------------------------------------------------------------|
| 1         | Drawing Guide           | APC Smart-UPS Li-Ion, Short depth SMTL1000RMI2UC, 230VAC, Drawing Guide           |
| 2         | Isometric View          | APC Smart-UPS Li-Ion, Short depth SMTL1000RMI2UC, 230VAC, Isometric View          |
| 3         | General Arrangement     | APC Smart-UPS Li-Ion, Short depth SMTL1000RMI2UC, 230VAC, General Arrangement     |
| 4         | System One Line Diagram | APC Smart-UPS Li-Ion, Short depth SMTL1000RMI2UC, 230VAC, System One Line Diagram |