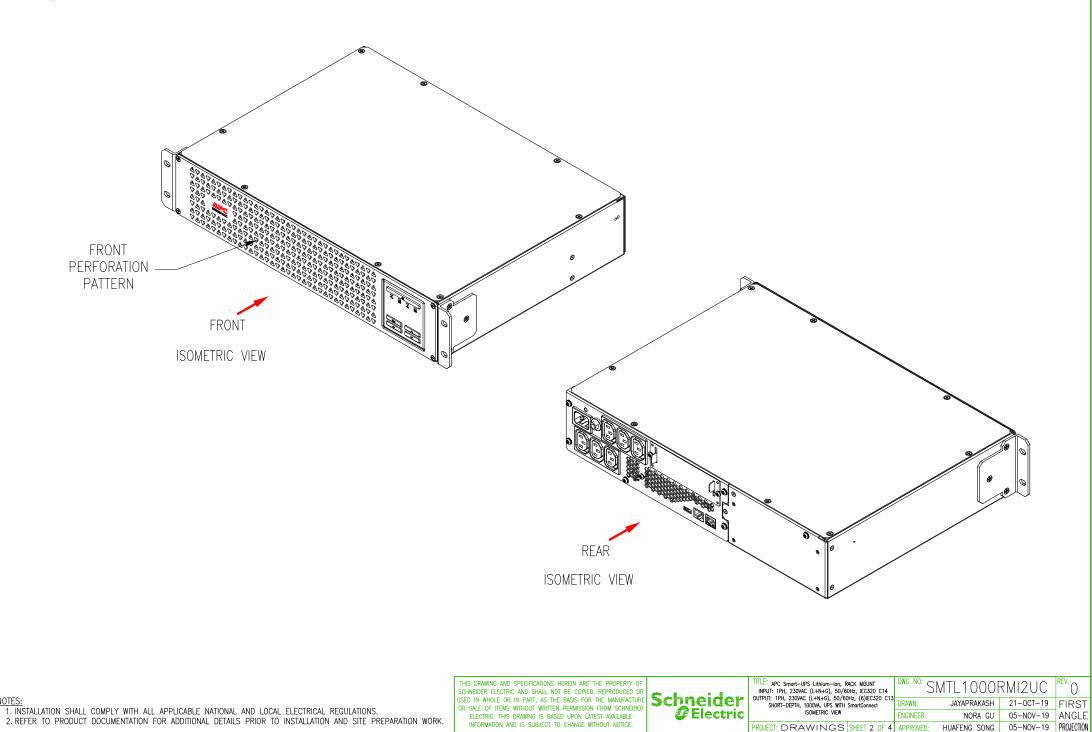

## DRAWING GUIDE - APC Smart-UPS Li-Ion

| Sheet No. | Component /Detail       | Description                                                                       |
|-----------|-------------------------|-----------------------------------------------------------------------------------|
| 1         | Drawing Guide           | APC Smart-UPS Li-Ion, Short depth SMTL1000RMI2UC, 230VAC, Drawing Guide           |
| 2         | Isometric View          | APC Smart-UPS Li-Ion, Short depth SMTL1000RMI2UC, 230VAC, Isometric View          |
| 3         | General Arrangement     | APC Smart-UPS Li-Ion, Short depth SMTL1000RMI2UC, 230VAC, General Arrangement     |
| 4         | System One Line Diagram | APC Smart-UPS Li-Ion, Short depth SMTL1000RMI2UC, 230VAC, System One Line Diagram |

## SKU #: SMTL1000RMI2UC

NOTES:

NOTES:

- 1. INSTALLATION SHALL COMPLY WITH ALL APPLICABLE NATIONAL AND LOCAL ELECTRICAL REGULATIONS.
- 2. REFER TO PRODUCT DOCUMENTATION FOR ADDITIONAL DETAILS PRIOR TO INSTALLATION AND SITE PREPARATION WORK.
- DRAWING DEPICTS POWER SYSTEM CONNECTIONS AND IS NOT REPRESENTATIVE OF PHYSICAL LAYOUT. PLEASE REFER TO MECHANICAL DRAWINGS FOR MORE SPECIFIC PHYSICAL DATA.
- 4. UTILITY SOURCE MUST BE 1PH, 220/230/240VAC (L+N+G), 50/60Hz PROVIDED BY OTHERS.
- $\bigtriangleup$  5. Dashed lines between utility source and the unit represents the IEC320 C14 input power cordset and not provided with the unit.