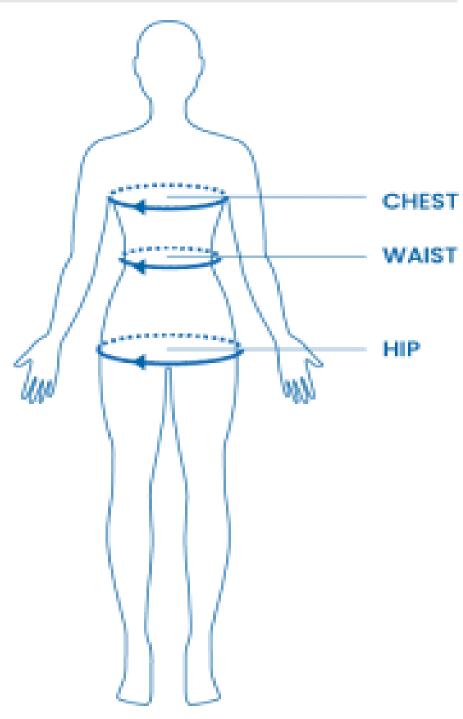

## **MEASURING GUIDE:**

CHEST:Measure around the fullest part, across chest points (keeping the tape horizontal). WAIST:Measure around the narrowest part, typically the small of your back and where your body HIPS:Measure around the fullest part of your hips (keeping the tape horizontal).